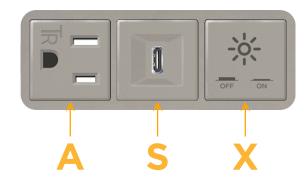

## Module/Port Options:

- A Tamper Resistant AC Receptacle
- E USB-A & USB-C (20W)
- M Double USB-A (Fast Charging Ports 18W)
- H HDMI
- 6 CAT 6
- 12 RJ 12
- X Switched AC
- Y 3-Way Switch (Low Voltage)
- V USB-C (45W High Speed Charging Port)
- S USB-C (25W High Speed Charging Port)
- R Switched AC (Rocker Switch)
- D Dimmer Switch