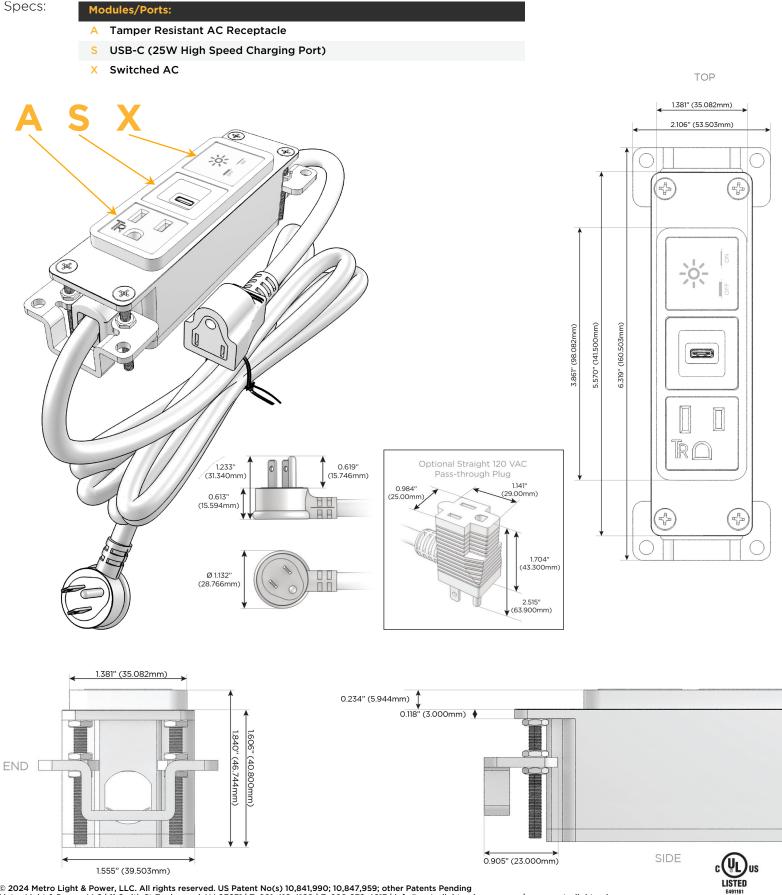

## Module/Port Options:

- A Tamper Resistant AC Receptacle
- E USB-A & USB-C (20W)
- M Double USB-A (Fast Charging Ports 18W)
- H HDMI
- 6 CAT 6
- 12 RJ 12
- X Switched AC
- Y 3-Way Switch (Low Voltage)
- V USB-C (45W High Speed Charging Port)
- S USB-C (25W High Speed Charging Port)
- R Switched AC (Rocker Switch)
- D Dimmer Switch

### Plug:

Supplied with Low Profile Flat 45° Angle 120 VAC Plug

**Optional Standard Straight 120 VAC Plug** 

Optional Straight 120 VAC Pass-through Plug

- CLEAN, COMPACT DESIGN
- STREAMLINED
- LOW PROFILE
- SIDE-EXITING CORDS
- PLUG & PLAY
- 6' AC CORD & PLUG (FLAT PLUG STANDARD)
- CUSTOMIZABLE CONFIGURATIONS AND FINISHES
- UL LISTED FOR MOUNTING IN FURNITURE
- 15A