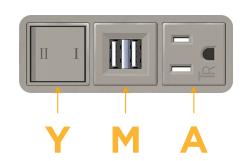

## **Module/Port Options:**

- A Tamper Resistant AC Receptacle
- E USB-A & USB-C (20W)
- M Double USB-A (Fast Charging Ports 18W)
- H HDMI
- 6 CAT 6
- 12 RJ 12
- X Switched AC
- Y 3-Way Switch (Low Voltage)
- V USB-C (45W High Speed Charging Port)
- S USB-C (25W High Speed Charging Port)
- R Switched AC (Rocker Switch)
- Dimmer Switch

# Modules/Ports:

- Tamper Resistant AC Receptacle
- M Double USB-A (Fast Charging Ports - 18W)
- 3-Way Switch