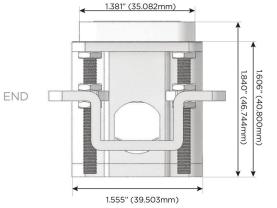

ied with Low Profile Flat 45° Angle 120 VAC Plug

Optional Standard Straight 120 VAC Plug

Optional Straight 120 VAC Pass-through Plug

- · CLEAN, COMPACT DESIGN
- STREAMLINED
- LOW PROFILE
- SIDE-EXITING CORDS
- PLUG & PLAY
- 6' AC CORD & PLUG (FLAT PLUG STANDARD)
- CUSTOMIZABLE CONFIGURATIONS AND FINISHES
- UL LISTED FOR MOUNTING IN FURNITURE
- 15A

 $\Lambda$ 

UL LISTED AND APPROVED FOR USE ONLY WITH METRO LIGHT & POWER'S UL LISTED LEDS & CLASS 2 UL LISTED LED DRIVERS





### AC POWER & DATA CONNECTIVITY SOLUTION

M-POWER-3TS2-AMY-S2AB(2)

Specs:

## Distributed by



Mormax Company, Inc. 8 Westchester Plaza

Elmsford, NY 10523

914-699-0101

mormax.com

sales@mormax.com

# Modules/Ports:

- Tamper Resistant AC Receptacle
- M Double USB-A (Fast Charging Ports - 18W)
- 3-Way Switch