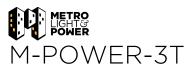

# Modules/Ports:

- Tamper Resistant AC Receptacle
- M Double USB-A (Fast Charging Ports - 18W)
- 3-Way Switch

## **Module/Port Options:**

- A Tamper Resistant AC Receptacle
- E USB-A & USB-C (20W)
- M Double USB-A (Fast Charging Ports 18W)
- H HDMI
- 6 CAT 6
- 12 RJ 12
- X Switched AC
- Y 3-Way Switch (Low Voltage)
- V USB-C (45W High Speed Charging Port)
- S USB-C (25W High Speed Charging Port)
- R Switched AC (Rocker Switch)
- Dimmer Switch

#### Plug:

Supplied with Low Profile Flat 45° Angle 120 VAC Plug

Optional Standard Straight 120 VAC Plug

Optional Straight 120 VAC Pass-through Plug

- · CLEAN, COMPACT DESIGN
- STREAMLINED
- LOW PROFILE
- SIDE-EXITING CORDS
- PLUG & PLAY
- 6' AC CORD & PLUG (FLAT PLUG STANDARD)
- CUSTOMIZABLE CONFIGURATIONS AND FINISHES
- UL LISTED FOR MOUNTING IN FURNITURE
- 15A