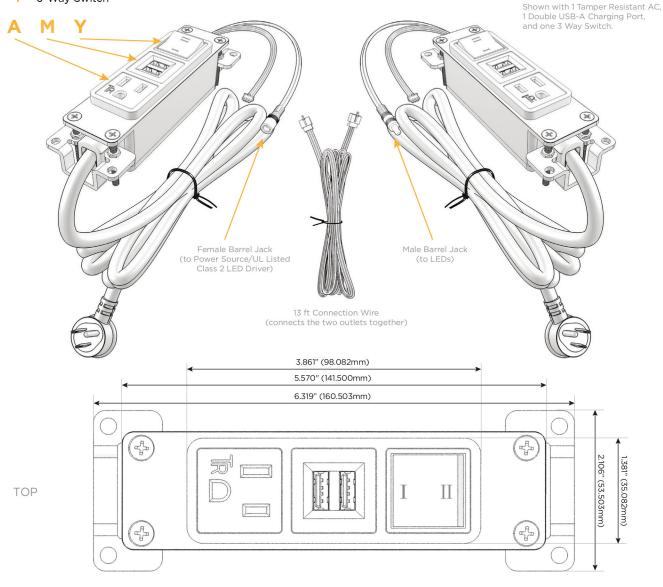

plied with Low Profile Flat 45° Angle 120 VAC Plug

Optional Standard Straight 120 VAC Plug

Optional Straight 120 VAC Pass-through Plug

- · CLEAN, COMPACT DESIGN
- STREAMLINED
- LOW PROFILE
- SIDE-EXITING CORDS
- PLUG & PLAY
- 6' AC CORD & PLUG (FLAT PLUG STANDARD)
- CUSTOMIZABLE CONFIGURATIONS AND FINISHES
- UL LISTED FOR MOUNTING IN FURNITURE
- 15A

 $\Lambda$ 

UL LISTED AND APPROVED FOR USE ONLY WITH METRO LIGHT & POWER'S UL LISTED LEDS & CLASS 2 UL LISTED LED DRIVERS





### AC POWER & DATA CONNECTIVITY SOLUTION

M-POWER-3TS2-AMY-S2AB(2)

Specs:

## Distributed by



Mormax Company, Inc. 8 Westchester Plaza

Elmsford, NY 10523

914-699-0101

mormax.com

sales@mormax.com

# Modules/Ports:

- Tamper Resistant AC Receptacle
- M Double USB-A (Fast Charging Ports - 18W)
- 3-Way Switch