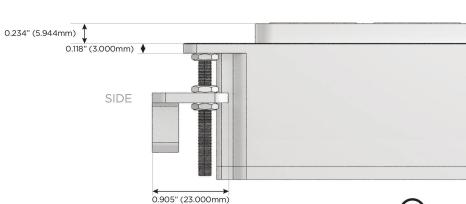

d with Low Profile Flat 45° Angle 120 VAC Plug

Optional Standard Straight 120 VAC Plug

Optional Straight 120 VAC Pass-through Plug

- · CLEAN, COMPACT DESIGN
- STREAMLINED
- LOW PROFILE
- SIDE-EXITING CORDS
- PLUG & PLAY
- 6' AC CORD & PLUG (FLAT PLUG STANDARD)
- CUSTOMIZABLE CONFIGURATIONS AND FINISHES
- UL LISTED FOR MOUNTING IN FURNITURE
- 15A

 $\Lambda$ 

UL LISTED AND APPROVED FOR USE ONLY WITH METRO LIGHT & POWER'S UL LISTED LEDS & CLASS 2 UL LISTED LED DRIVERS





### AC POWER & DATA CONNECTIVITY SOLUTION

M-POWER-3TS2-AMY-S2AB(2)

Specs:

## Distributed by



Mormax Company, Inc. 8 Westchester Plaza

Elmsford, NY 10523

914-699-0101

mormax.com

sales@mormax.com

# Modules/Ports:

- Tamper Resistant AC Receptacle
- M Double USB-A (Fast Charging Ports - 18W)
- 3-Way Switch