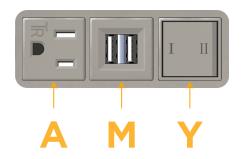

## **Module/Port Options:**

- A Tamper Resistant AC Receptacle
- E USB-A & USB-C (20W)
- M Double USB-A (Fast Charging Ports 18W)
- H HDMI
- 6 CAT 6
- 12 RJ 12
- X Switched AC
- Y 3-Way Switch (Low Voltage)
- V USB-C (45W High Speed Charging Port)
- S USB-C (25W High Speed Charging Port)
- R Switched AC (Rocker Switch)
- Dimmer Switch

# Modules/Ports:

- Tamper Resistant AC Receptacle
- M Double USB-A (Fast Charging Ports - 18W)
- 3-Way Switch