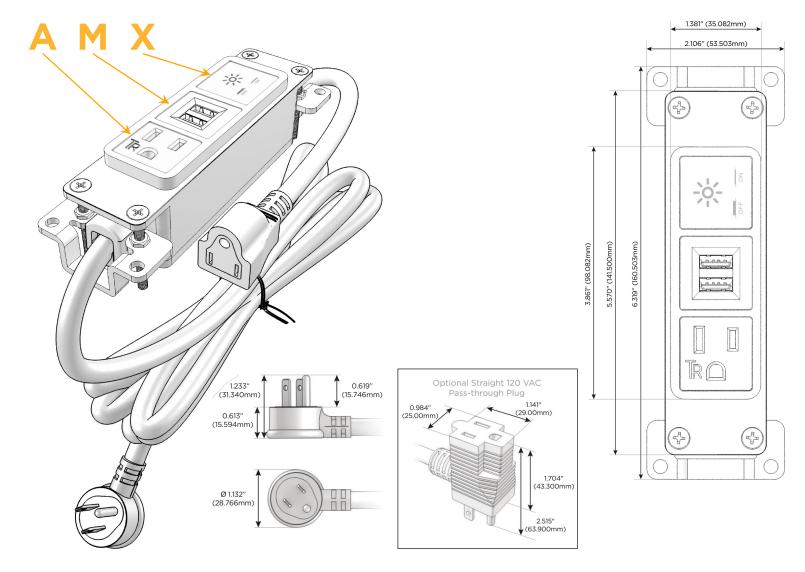

# **Module/Port Options:**

- A Tamper Resistant AC Receptacle
- E USB-A & USB-C (20W)
- M Double USB-A (Fast Charging Ports 18W)
- H HDMI
- 6 CAT 6
- 12 RJ 12
- X Switched AC
- Y 3-Way Switch (Low Voltage)
- V USB-C (45W High Speed Charging Port)
- S USB-C (25W High Speed Charging Port)
- R Switched AC (Rocker Switch)
- D Dimmer Switch

### Plug:

Supplied with Low Profile Flat 45° Angle 120 VAC Plug

Optional Standard Straight 120 VAC Plug

Optional Straight 120 VAC Pass-through Plug

- · CLEAN, COMPACT DESIGN
- STREAMLINED
- LOW PROFILE
- SIDE-EXITING CORDS
- PLUG & PLAY
- 6' AC CORD & PLUG (FLAT PLUG STANDARD)
- CUSTOMIZABLE CONFIGURATIONS AND FINISHES
- UL LISTED FOR MOUNTING IN FURNITURE
- 15A

# **Modules/Ports:**

- A Tamper Resistant AC Receptacle
- M Double USB-A (Fast Charging Ports 18W)
- X Switched AC

TOP