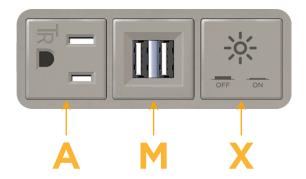

# **Module/Port Options:**

- A Tamper Resistant AC Receptacle
- E USB-A & USB-C (20W)
- M Double USB-A (Fast Charging Ports 18W)
- H HDMI
- 6 CAT 6
- 12 RJ 12
- X Switched AC
- Y 3-Way Switch (Low Voltage)
- V USB-C (45W High Speed Charging Port)
- S USB-C (25W High Speed Charging Port)
- R Switched AC (Rocker Switch)
- D Dimmer Switch

# **Modules/Ports:**

- A Tamper Resistant AC Receptacle
- M Double USB-A (Fast Charging Ports 18W)
- X Switched AC

TOP