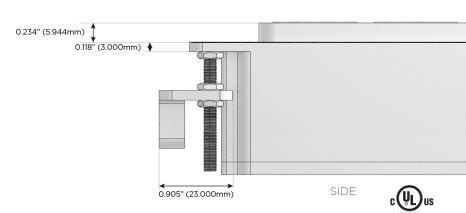

### Plug:

Supplied with Low Profile Flat 45° Angle 120 VAC Plug

Optional Standard Straight 120 VAC Plug

Optional Straight 120 VAC Pass-through Plug

- · CLEAN, COMPACT DESIGN
- STREAMLINED
- LOW PROFILE
- SIDE-EXITING CORDS
- PLUG & PLAY
- 6' AC CORD & PLUG (FLAT PLUG STANDARD)
- CUSTOMIZABLE CONFIGURATIONS AND FINISHES
- UL LISTED FOR MOUNTING IN FURNITURE
- 15A