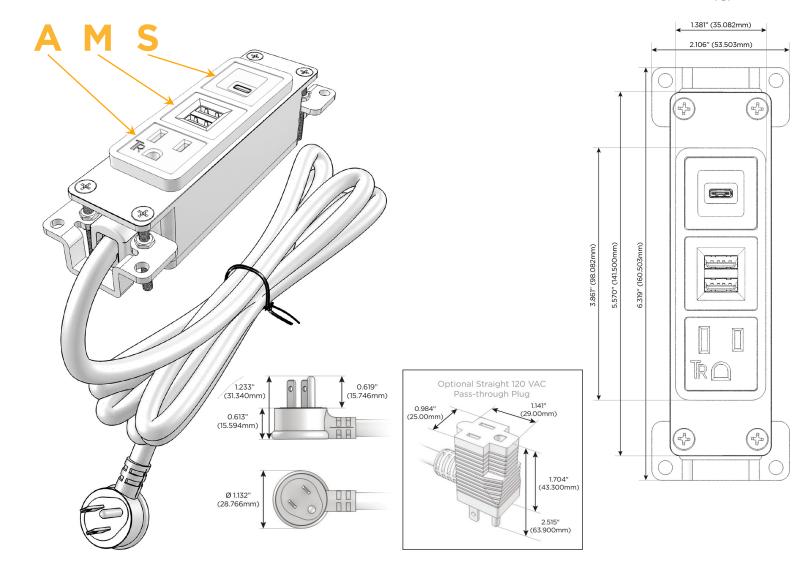

## **Module/Port Options:**

- **Tamper Resistant AC Receptacle**
- USB-A & USB-C (20W)
- Double USB-A (Fast Charging Ports 18W)
- **HDMI**
- CAT 6
- **RJ 12**
- Switched AC
- 3-Way Switch (Low Voltage)
- V USB-C (45W High Speed Charging Port)
- USB-C (25W High Speed Charging Port)
- R Switched AC (Rocker Switch)
- D Dimmer Switch

### Plug:

Supplied with Low Profile Flat 45° Angle 120 VAC Plug

Optional Standard Straight 120 VAC Plug

Optional Straight 120 VAC Pass-through Plug

- CLEAN, COMPACT DESIGN
- **STREAMLINED**
- **LOW PROFILE**
- SIDE-EXITING CORDS
- **PLUG & PLAY**
- 6' AC CORD & PLUG (FLAT PLUG STANDARD)
- **CUSTOMIZABLE CONFIGURATIONS AND FINISHES**
- **UL LISTED FOR MOUNTING IN FURNITURE**
- 15A

#### Specs: **Modules/Ports:**

- **Tamper Resistant AC Receptacle**
- Double USB-A (Fast Charging Ports 18W)
- USB-C (25W High Speed Charging Port)

TOP