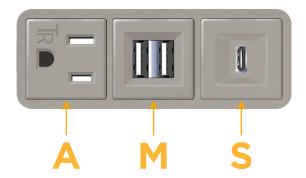

## **Module/Port Options:**

- **Tamper Resistant AC Receptacle**
- USB-A & USB-C (20W)
- Double USB-A (Fast Charging Ports 18W)
- **HDMI**
- CAT 6
- **RJ 12**
- Switched AC
- 3-Way Switch (Low Voltage)
- V USB-C (45W High Speed Charging Port)
- USB-C (25W High Speed Charging Port)
- R Switched AC (Rocker Switch)
- D Dimmer Switch

#### Specs: **Modules/Ports:**

- **Tamper Resistant AC Receptacle**
- Double USB-A (Fast Charging Ports 18W)
- USB-C (25W High Speed Charging Port)

TOP