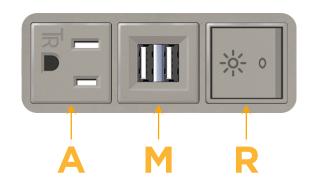

## Module/Port Options:

- A Tamper Resistant AC Receptacle
- E USB-A & USB-C (20W)
- M Double USB-A (Fast Charging Ports 18W)
- H HDMI
- 6 CAT 6
- 12 RJ 12
- X Switched AC
- Y 3-Way Switch (Low Voltage)
- V USB-C (45W High Speed Charging Port)
- S USB-C (25W High Speed Charging Port)
- R Switched AC (Rocker Switch)
- D Dimmer Switch