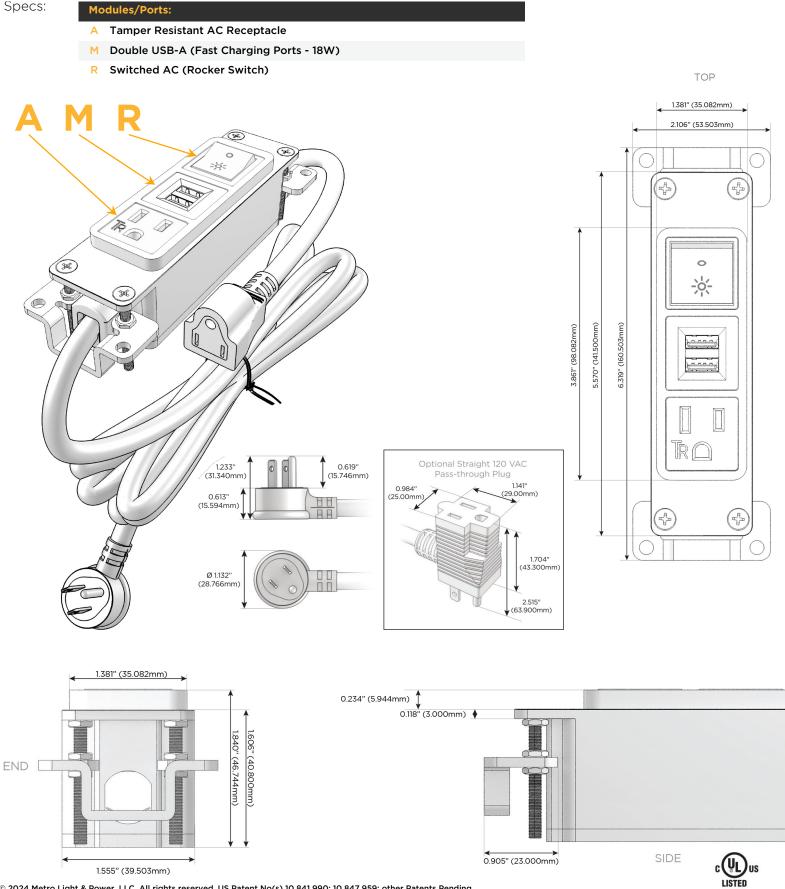

## Module/Port Options:

- A Tamper Resistant AC Receptacle
- E USB-A & USB-C (20W)
- M Double USB-A (Fast Charging Ports 18W)
- H HDMI
- 6 CAT 6
- 12 RJ 12
- X Switched AC
- Y 3-Way Switch (Low Voltage)
- V USB-C (45W High Speed Charging Port)
- S USB-C (25W High Speed Charging Port)
- R Switched AC (Rocker Switch)
- D Dimmer Switch

### Plug:

Supplied with Low Profile Flat 45° Angle 120 VAC Plug

**Optional Standard Straight 120 VAC Plug** 

Optional Straight 120 VAC Pass-through Plug

- CLEAN, COMPACT DESIGN
- STREAMLINED
- LOW PROFILE
- SIDE-EXITING CORDS
- PLUG & PLAY
- 6' AC CORD & PLUG (FLAT PLUG STANDARD)
- CUSTOMIZABLE CONFIGURATIONS AND FINISHES
- UL LISTED FOR MOUNTING IN FURNITURE
- 15A