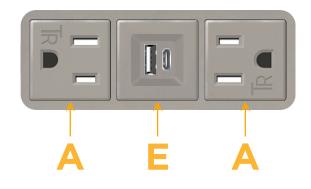

## Module/Port Options:

- A Tamper Resistant AC Receptacle
- E USB-A & USB-C (20W)
- M Double USB-A (Fast Charging Ports 18W)
- H HDMI
- 6 CAT 6
- 12 RJ 12
- X Switched AC
- Y 3-Way Switch (Low Voltage)
- V USB-C (45W High Speed Charging Port)
- S USB-C (25W High Speed Charging Port)
- R Switched AC (Rocker Switch)
- D Dimmer Switch