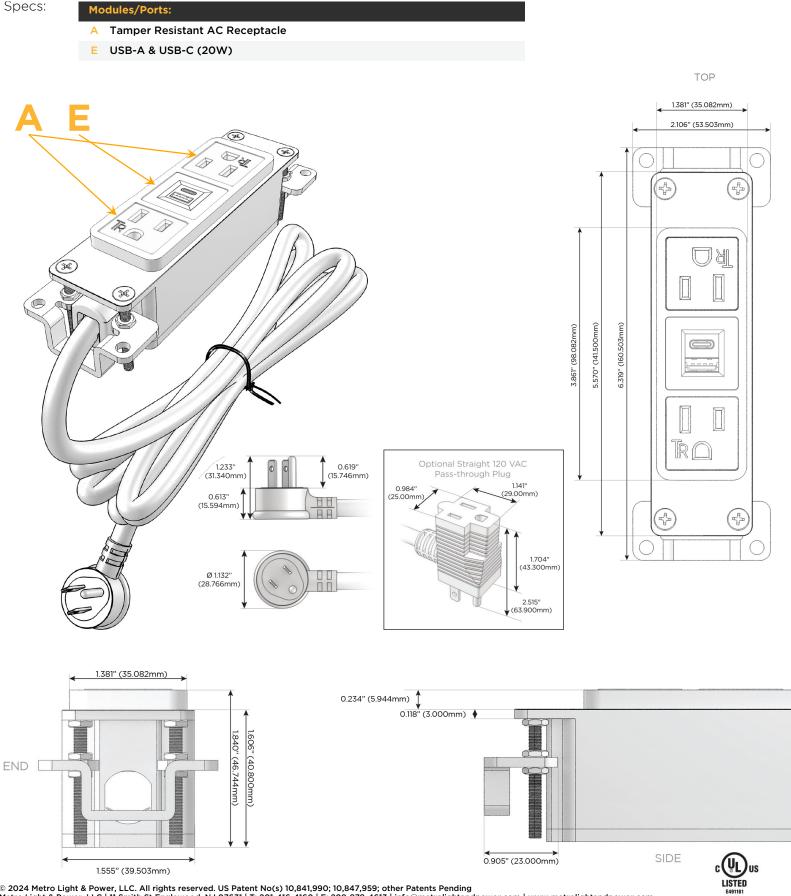

## Module/Port Options:

- A Tamper Resistant AC Receptacle
- E USB-A & USB-C (20W)
- M Double USB-A (Fast Charging Ports 18W)
- H HDMI
- 6 CAT 6
- 12 RJ 12
- X Switched AC
- Y 3-Way Switch (Low Voltage)
- V USB-C (45W High Speed Charging Port)
- S USB-C (25W High Speed Charging Port)
- R Switched AC (Rocker Switch)
- D Dimmer Switch

### Plug:

Supplied with Low Profile Flat 45° Angle 120 VAC Plug

Optional Standard Straight 120 VAC Plug

Optional Straight 120 VAC Pass-through Plug

- CLEAN, COMPACT DESIGN
- STREAMLINED
- LOW PROFILE
- SIDE-EXITING CORDS
- PLUG & PLAY
- 6' AC CORD & PLUG (FLAT PLUG STANDARD)
- CUSTOMIZABLE CONFIGURATIONS AND FINISHES
- UL LISTED FOR MOUNTING IN FURNITURE
- 15A