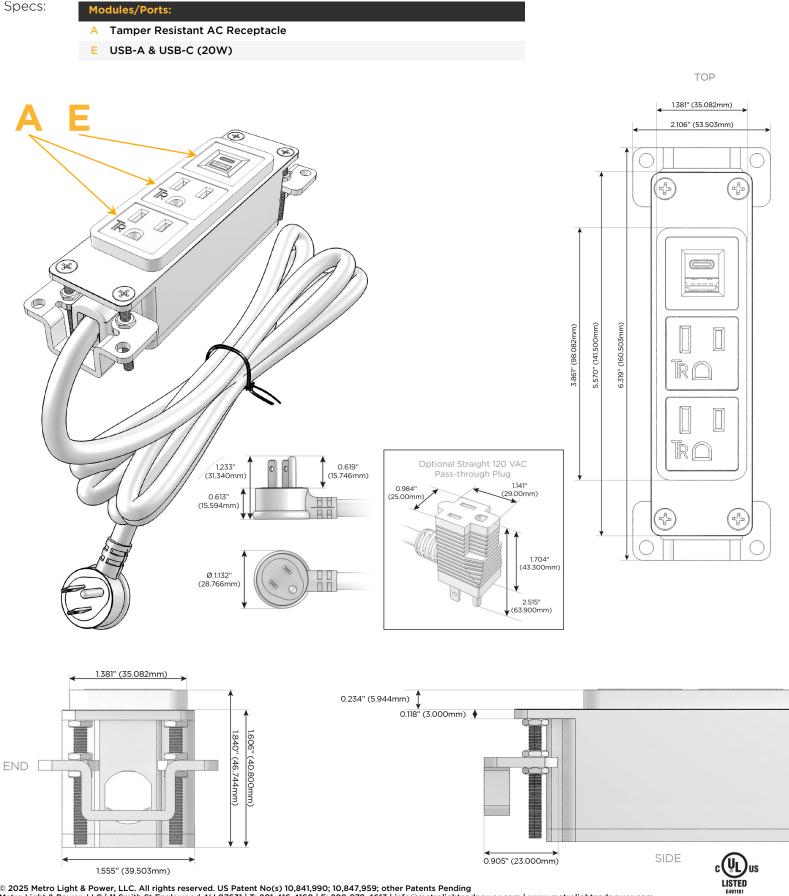

### Module/Port Options:

- A Tamper Resistant AC Receptacle
- E USB-A & USB-C (20W)
- M Double USB-A (Fast Charging Ports 18W)
- H HDMI
- 6 CAT 6
- 12 RJ 12
- X Switched AC
- Y 3-Way Switch (Low Voltage)
- V USB-C (45W High Speed Charging Port)
- S USB-C (25W High Speed Charging Port)
- R Switched AC (Rocker Switch)
- D Dimmer Switch

### Plug:

Supplied with Low Profile Flat 45° Angle 120 VAC Plug

**Optional Standard Straight 120 VAC Plug** 

Optional Straight 120 VAC Pass-through Plug

- CLEAN, COMPACT DESIGN
- STREAMLINED
- LOW PROFILE
- SIDE-EXITING CORDS
- PLUG & PLAY
- 6' AC CORD & PLUG (FLAT PLUG STANDARD)
- CUSTOMIZABLE CONFIGURATIONS AND FINISHES
- UL LISTED FOR MOUNTING IN FURNITURE
- 15A