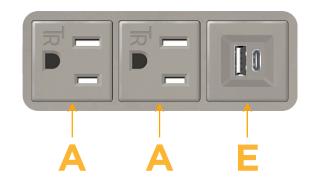

### Module/Port Options:

- A Tamper Resistant AC Receptacle
- E USB-A & USB-C (20W)
- M Double USB-A (Fast Charging Ports 18W)
- H HDMI
- 6 CAT 6
- 12 RJ 12
- X Switched AC
- Y 3-Way Switch (Low Voltage)
- V USB-C (45W High Speed Charging Port)
- S USB-C (25W High Speed Charging Port)
- R Switched AC (Rocker Switch)
- D Dimmer Switch