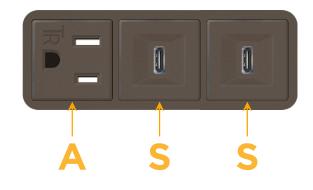

## Module/Port Options:

- A Tamper Resistant AC Receptacle
- E USB-A & USB-C (20W)
- M Double USB-A (Fast Charging Ports 18W)
- H HDMI
- 6 CAT 6
- 12 RJ 12
- X Switched AC
- Y 3-Way Switch (Low Voltage)
- V USB-C (45W High Speed Charging Port)
- S USB-C (25W High Speed Charging Port)
- R Switched AC (Rocker Switch)
- D Dimmer Switch