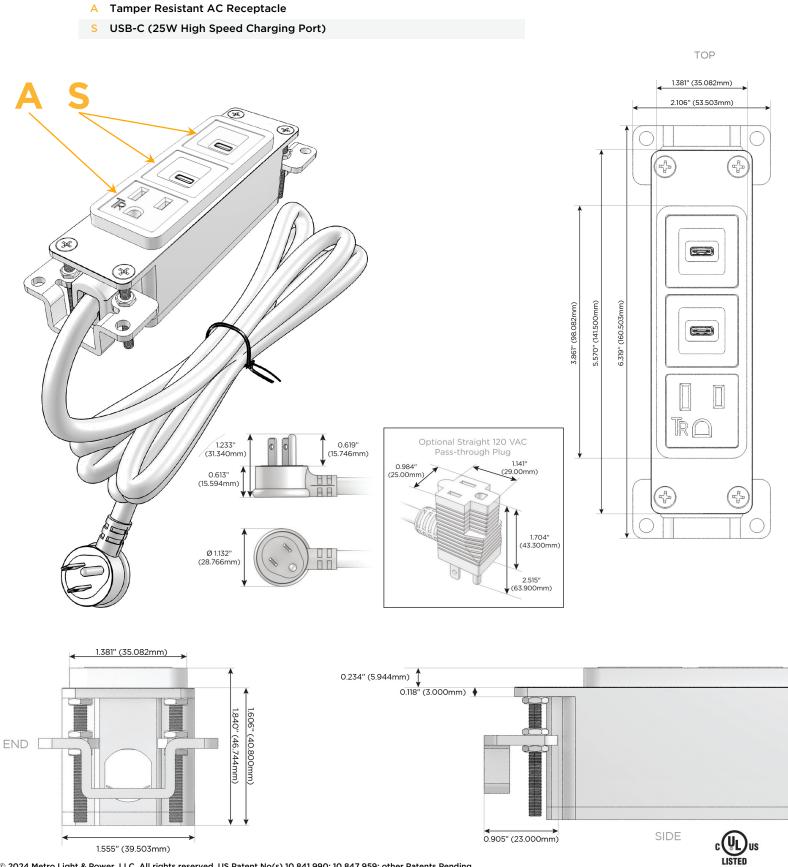

## Bezel Finish: UNICOLOR™ OIL RUBBED BRONZE (ABS)

Custom Finishes Available

M-POWER-3TRZ-ASS-RZAB

## Module/Port Options:

- A Tamper Resistant AC Receptacle
- E USB-A & USB-C (20W)
- M Double USB-A (Fast Charging Ports 18W)
- H HDMI
- 6 CAT 6
- 12 RJ 12
- X Switched AC
- Y 3-Way Switch (Low Voltage)
- V USB-C (45W High Speed Charging Port)
- S USB-C (25W High Speed Charging Port)
- R Switched AC (Rocker Switch)
- D Dimmer Switch

### Plug:

Supplied with Low Profile Flat 45° Angle 120 VAC Plug

**Optional Standard Straight 120 VAC Plug** 

Optional Straight 120 VAC Pass-through Plug

- CLEAN, COMPACT DESIGN
- STREAMLINED
- LOW PROFILE
- SIDE-EXITING CORDS
- PLUG & PLAY
- 6' AC CORD & PLUG (FLAT PLUG STANDARD)
- CUSTOMIZABLE CONFIGURATIONS AND FINISHES
- UL LISTED FOR MOUNTING IN FURNITURE
- 15A

# AC POWER & DATA CONNECTIVITY SOLUTION

Modules/Ports:

M-POWER-3TRZ-ASS-RZAB

Specs:

Distributed by

Mormax Company, Inc. 8 Westchester Plaza Elmsford, NY 10523

E491161

© 2024 Metro Light & Power, LLC. All rights reserved. US Patent No(s) 10,841,990; 10,847,959; other Patents Pending Metro Light & Power, LLC | 11 Smith St Englewood, NJ 07631 | T: 201-416-4160 | F: 208-979-4613 | info@metrolightandpower.com | www.metrolightandpower.com