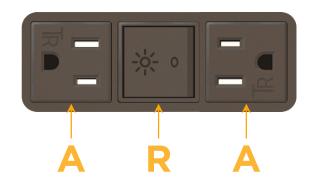

## Module/Port Options:

- A Tamper Resistant AC Receptacle
- E USB-A & USB-C (20W)
- M Double USB-A (Fast Charging Ports 18W)
- H HDMI
- 6 CAT 6
- 12 RJ 12
- X Switched AC
- Y 3-Way Switch (Low Voltage)
- V USB-C (45W High Speed Charging Port)
- S USB-C (25W High Speed Charging Port)
- R Switched AC (Rocker Switch)
- D Dimmer Switch