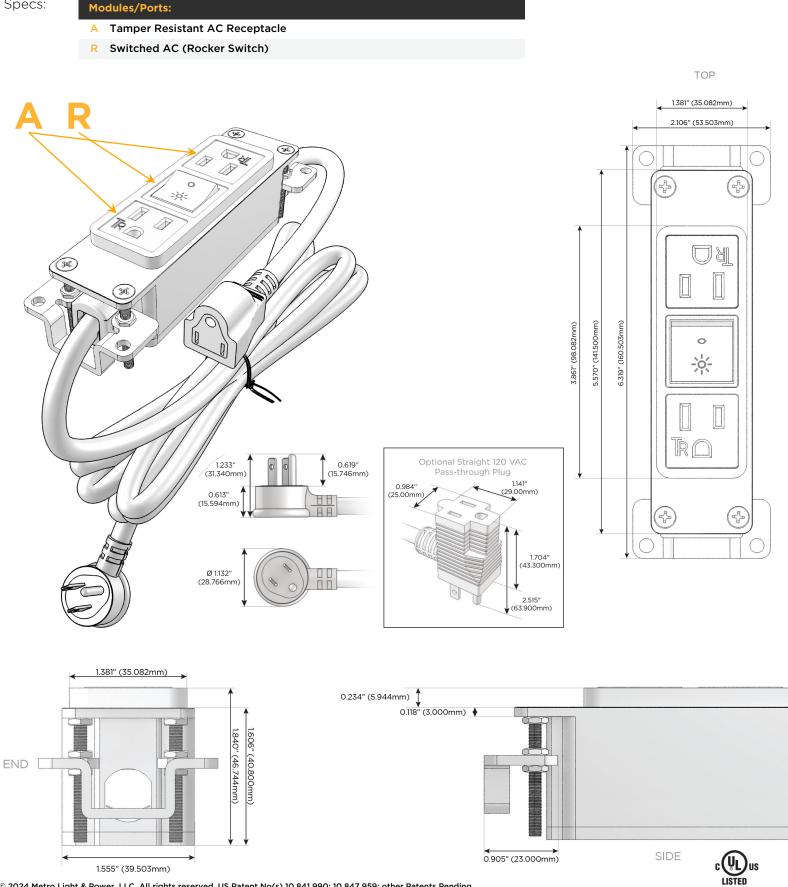

## Module/Port Options:

- A Tamper Resistant AC Receptacle
- E USB-A & USB-C (20W)
- M Double USB-A (Fast Charging Ports 18W)
- H HDMI
- 6 CAT 6
- 12 RJ 12
- X Switched AC
- Y 3-Way Switch (Low Voltage)
- V USB-C (45W High Speed Charging Port)
- S USB-C (25W High Speed Charging Port)
- R Switched AC (Rocker Switch)
- D Dimmer Switch

### Plug:

Supplied with Low Profile Flat 45° Angle 120 VAC Plug

**Optional Standard Straight 120 VAC Plug** 

Optional Straight 120 VAC Pass-through Plug

- CLEAN, COMPACT DESIGN
- STREAMLINED
- LOW PROFILE
- SIDE-EXITING CORDS
- PLUG & PLAY
- 6' AC CORD & PLUG (FLAT PLUG STANDARD)
- CUSTOMIZABLE CONFIGURATIONS AND FINISHES
- UL LISTED FOR MOUNTING IN FURNITURE
- 15A