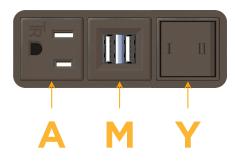

#### **Module/Port Options:**

- **Tamper Resistant AC Receptacle** Α
- E USB-A & USB-C (20W)
- Double USB-A (Fast Charging Ports 18W) Μ
- H HDMI
- CAT 6 6
- 12 RJ 12
- Switched AC Х
- 3-Way Switch (Low Voltage) Y
- USB-C (45W High Speed Charging Port) V
- USB-C (25W High Speed Charging Port)
- Switched AC (Rocker Switch) D
- **Dimmer Switch** D