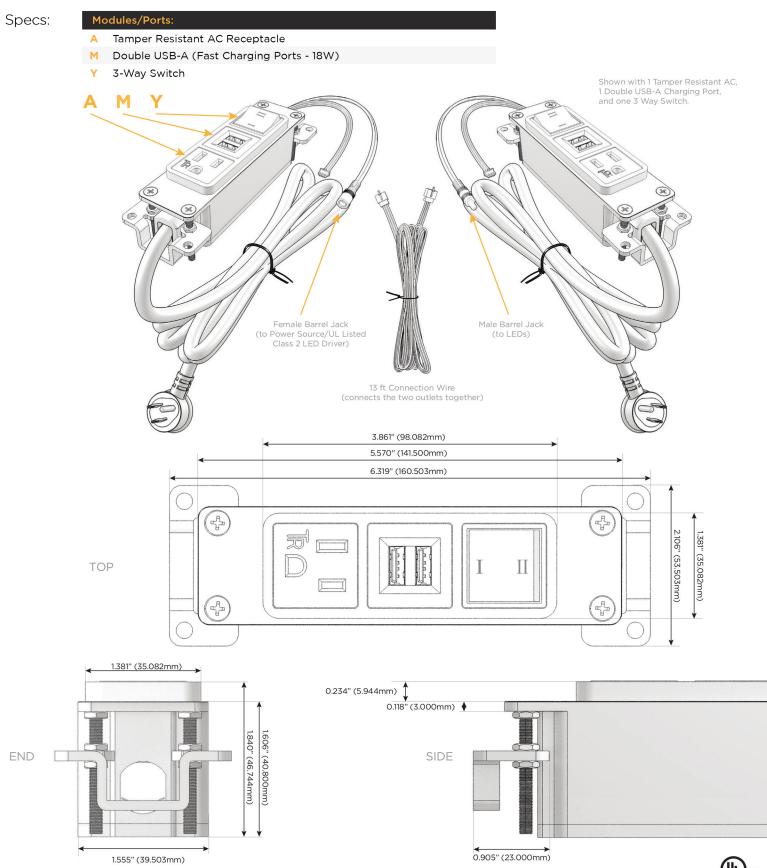

#### **Module/Port Options:**

- **Tamper Resistant AC Receptacle** Α
- E USB-A & USB-C (20W)
- Double USB-A (Fast Charging Ports 18W) Μ
- H HDMI
- CAT 6 6
- 12 RJ 12
- Switched AC Х
- 3-Way Switch (Low Voltage) Y
- USB-C (45W High Speed Charging Port) V
- USB-C (25W High Speed Charging Port)
- Switched AC (Rocker Switch) D
- **Dimmer Switch** D

UL LISTED AND APPROVED FOR USE ONLY WITH METRO LIGHT & POWER'S UL LISTED LEDS & CLASS 2 UL LISTED LED DRIVERS