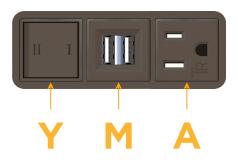

#### **Module/Port Options:**

- **Tamper Resistant AC Receptacle** Α
- E USB-A & USB-C (20W)
- Double USB-A (Fast Charging Ports 18W) Μ
- H HDMI
- CAT 6 6
- 12 RJ 12
- Switched AC Х
- 3-Way Switch (Low Voltage) Y
- USB-C (45W High Speed Charging Port) V
- USB-C (25W High Speed Charging Port)
- Switched AC (Rocker Switch) D
- **Dimmer Switch** D