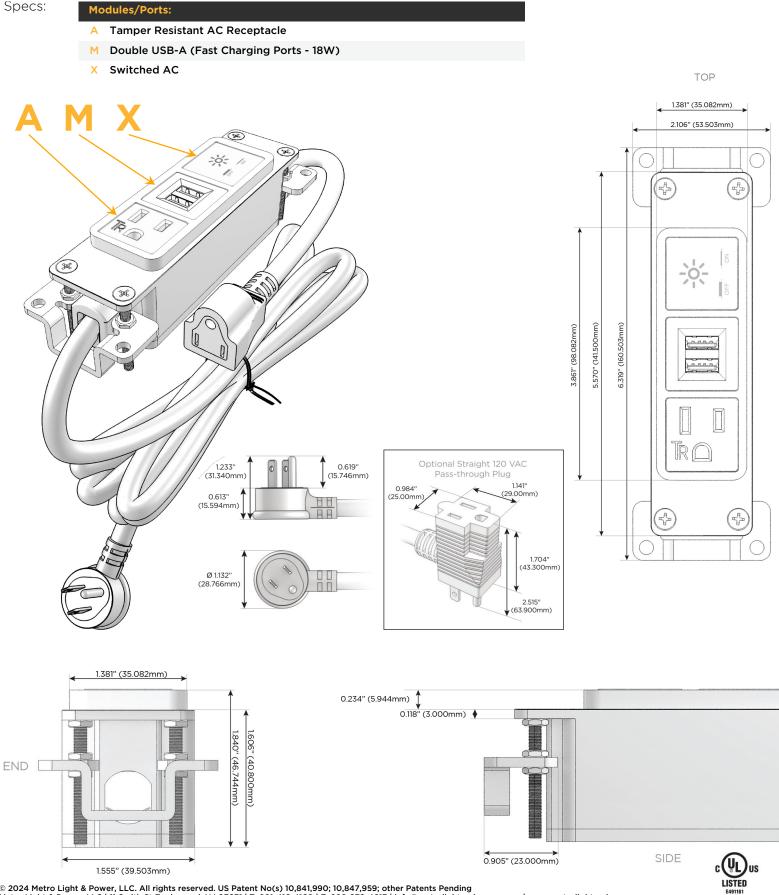

### Module/Port Options:

- A Tamper Resistant AC Receptacle
- E USB-A & USB-C (20W)
- M Double USB-A (Fast Charging Ports 18W)
- H HDMI
- 6 CAT 6
- 12 RJ 12
- X Switched AC
- Y 3-Way Switch (Low Voltage)
- V USB-C (45W High Speed Charging Port)
- S USB-C (25W High Speed Charging Port)
- R Switched AC (Rocker Switch)
- D Dimmer Switch

### Plug:

Supplied with Low Profile Flat 45° Angle 120 VAC Plug

**Optional Standard Straight 120 VAC Plug** 

Optional Straight 120 VAC Pass-through Plug

- CLEAN, COMPACT DESIGN
- STREAMLINED
- LOW PROFILE
- SIDE-EXITING CORDS
- PLUG & PLAY
- 6' AC CORD & PLUG (FLAT PLUG STANDARD)
- CUSTOMIZABLE CONFIGURATIONS AND FINISHES
- UL LISTED FOR MOUNTING IN FURNITURE
- 15A