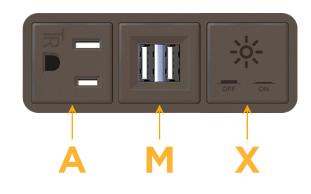

### Module/Port Options:

- A Tamper Resistant AC Receptacle
- E USB-A & USB-C (20W)
- M Double USB-A (Fast Charging Ports 18W)
- H HDMI
- 6 CAT 6
- 12 RJ 12
- X Switched AC
- Y 3-Way Switch (Low Voltage)
- V USB-C (45W High Speed Charging Port)
- S USB-C (25W High Speed Charging Port)
- R Switched AC (Rocker Switch)
- D Dimmer Switch