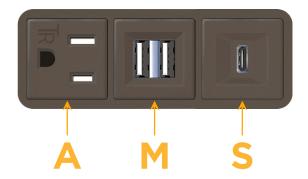

### **Modules/Ports:**

- A Tamper Resistant AC Receptacle
- M Double USB-A (Fast Charging Ports 18W)
- S USB-C (25W High Speed Charging Port)

TOP