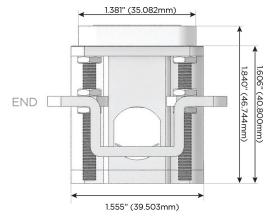

#### Plug:

Supplied with Low Profile Flat 45° Angle 120 VAC Plug

Optional Standard Straight 120 VAC Plug

Optional Straight 120 VAC Pass-through Plug

- · CLEAN, COMPACT DESIGN
- STREAMLINED
- LOW PROFILE
- SIDE-EXITING CORDS
- PLUG & PLAY
- 6' AC CORD & PLUG (FLAT PLUG STANDARD)
- CUSTOMIZABLE CONFIGURATIONS AND FINISHES
- UL LISTED FOR MOUNTING IN FURNITURE
- 15A