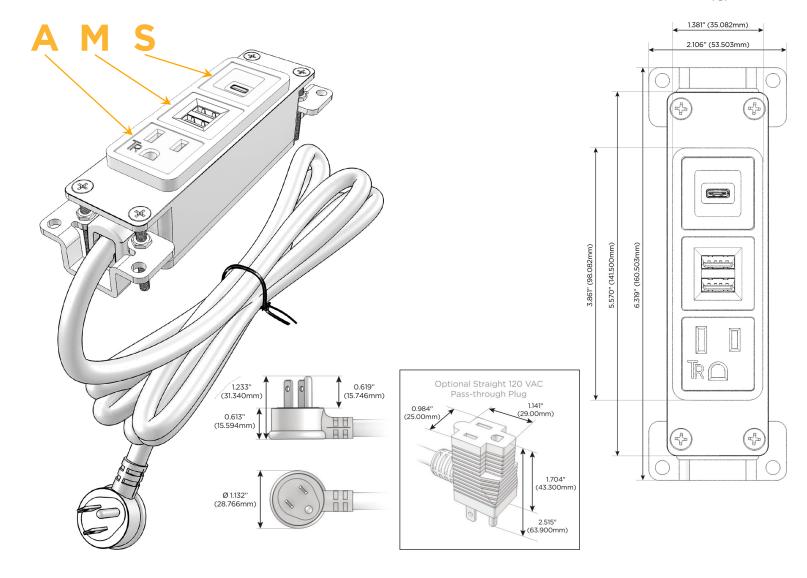

#### Plug:

Supplied with Low Profile Flat 45° Angle 120 VAC Plug

Optional Standard Straight 120 VAC Plug

Optional Straight 120 VAC Pass-through Plug

- · CLEAN, COMPACT DESIGN
- STREAMLINED
- LOW PROFILE
- SIDE-EXITING CORDS
- PLUG & PLAY
- 6' AC CORD & PLUG (FLAT PLUG STANDARD)
- CUSTOMIZABLE CONFIGURATIONS AND FINISHES
- UL LISTED FOR MOUNTING IN FURNITURE
- 15A

### **Modules/Ports:**

- A Tamper Resistant AC Receptacle
- M Double USB-A (Fast Charging Ports 18W)
- S USB-C (25W High Speed Charging Port)

TOP