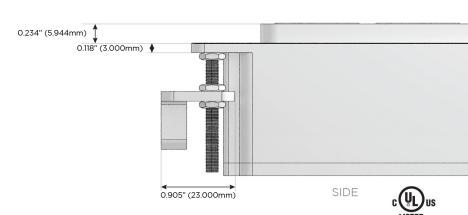

#### Plug:

Supplied with Low Profile Flat 45° Angle 120 VAC Plug

Optional Standard Straight 120 VAC Plug

Optional Straight 120 VAC Pass-through Plug

- · CLEAN, COMPACT DESIGN
- STREAMLINED
- LOW PROFILE
- SIDE-EXITING CORDS
- PLUG & PLAY
- 6' AC CORD & PLUG (FLAT PLUG STANDARD)
- CUSTOMIZABLE CONFIGURATIONS AND FINISHES
- UL LISTED FOR MOUNTING IN FURNITURE
- 15A