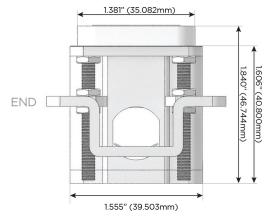

#### Plug:

Supplied with Low Profile Flat 45° Angle 120 VAC Plug

Optional Standard Straight 120 VAC Plug

Optional Straight 120 VAC Pass-through Plug

- CLEAN, COMPACT DESIGN
- STREAMLINED
- LOW PROFILE
- SIDE-EXITING CORDS
- PLUG & PLAY
- 6' AC CORD & PLUG (FLAT PLUG STANDARD)
- CUSTOMIZABLE CONFIGURATIONS AND FINISHES
- UL LISTED FOR MOUNTING IN FURNITURE
- 15A