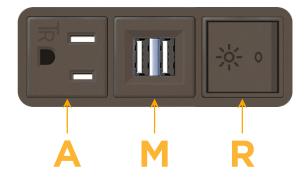

## **Modules/Ports:**

- A Tamper Resistant AC Receptacle
- M Double USB-A (Fast Charging Ports 18W)
- R Switched AC (Rocker Switch)

TOP