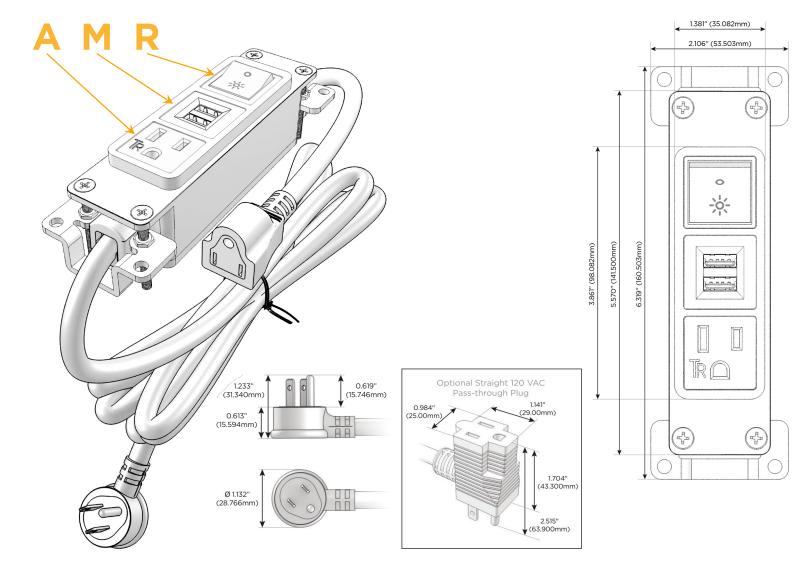

## **Module/Port Options:**

- A Tamper Resistant AC Receptacle
- E USB-A & USB-C (20W)
- M Double USB-A (Fast Charging Ports 18W)
- H HDMI
- 6 CAT 6
- 12 RJ 12
- X Switched AC
- Y 3-Way Switch (Low Voltage)
- V USB-C (45W High Speed Charging Port)
- S USB-C (25W High Speed Charging Port)
- R Switched AC (Rocker Switch)
- D Dimmer Switch

#### Plug:

Supplied with Low Profile Flat 45° Angle 120 VAC Plug

Optional Standard Straight 120 VAC Plug

Optional Straight 120 VAC Pass-through Plug

- CLEAN, COMPACT DESIGN
- STREAMLINED
- LOW PROFILE
- SIDE-EXITING CORDS
- PLUG & PLAY
- 6' AC CORD & PLUG (FLAT PLUG STANDARD)
- CUSTOMIZABLE CONFIGURATIONS AND FINISHES
- UL LISTED FOR MOUNTING IN FURNITURE
- 15A

## **Modules/Ports:**

- A Tamper Resistant AC Receptacle
- M Double USB-A (Fast Charging Ports 18W)
- R Switched AC (Rocker Switch)

TOP