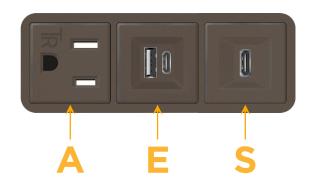

## Module/Port Options:

- A Tamper Resistant AC Receptacle
- E USB-A & USB-C (20W)
- M Double USB-A (Fast Charging Ports 18W)
- H HDMI
- 6 CAT 6
- 12 RJ 12
- X Switched AC
- Y 3-Way Switch (Low Voltage)
- V USB-C (45W High Speed Charging Port)
- S USB-C (25W High Speed Charging Port)
- R Switched AC (Rocker Switch)
- D Dimmer Switch