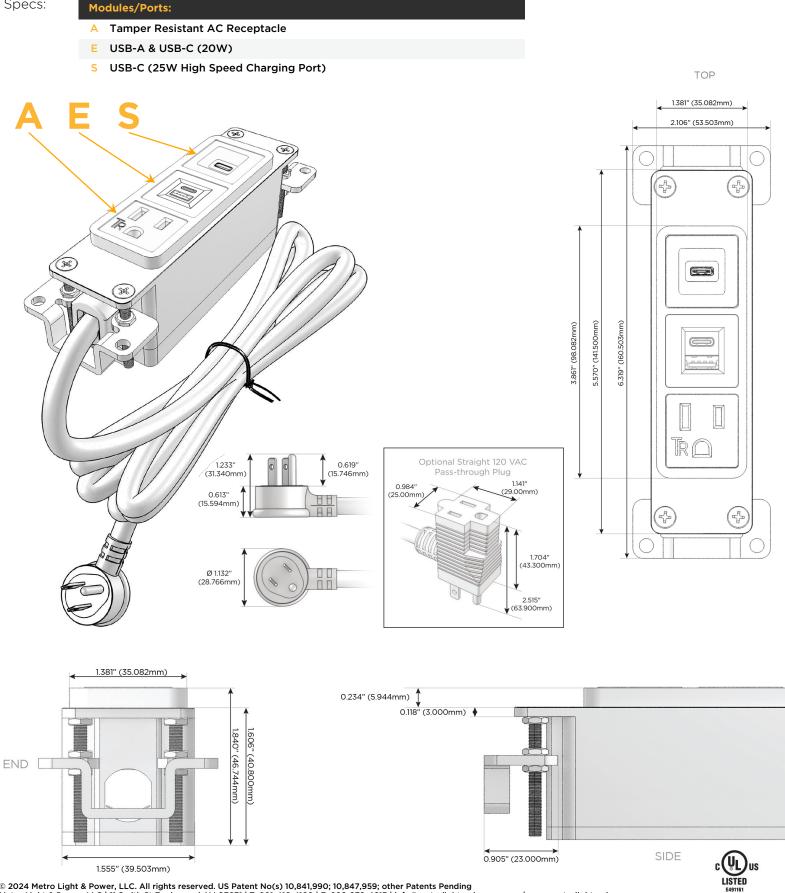

## Module/Port Options:

- A Tamper Resistant AC Receptacle
- E USB-A & USB-C (20W)
- M Double USB-A (Fast Charging Ports 18W)
- H HDMI
- 6 CAT 6
- 12 RJ 12
- X Switched AC
- Y 3-Way Switch (Low Voltage)
- V USB-C (45W High Speed Charging Port)
- S USB-C (25W High Speed Charging Port)
- R Switched AC (Rocker Switch)
- D Dimmer Switch

### Plug:

Supplied with Low Profile Flat 45° Angle 120 VAC Plug

**Optional Standard Straight 120 VAC Plug** 

Optional Straight 120 VAC Pass-through Plug

- CLEAN, COMPACT DESIGN
- STREAMLINED
- LOW PROFILE
- SIDE-EXITING CORDS
- PLUG & PLAY
- 6' AC CORD & PLUG (FLAT PLUG STANDARD)
- CUSTOMIZABLE CONFIGURATIONS AND FINISHES
- UL LISTED FOR MOUNTING IN FURNITURE
- 15A

## AC POWER & DATA CONNECTIVITY SOLUTION

M-POWER-3TRZ-AES-RZAB

Specs:

Mormax Company, Inc. 8 Westchester Plaza Elmsford, NY 10523

C 914-699-0101 sales@mormax.com  $\square$ mormax.com

WER DIST

© 2024 Metro Light & Power, LLC. All rights reserved. US Patent No(s) 10,841,990; 10,847,959; other Patents Pending Metro Light & Power, LLC | 11 Smith St Englewood, NJ 07631 | T: 201-416-4160 | F: 208-979-4613 | info@metrolightandpower.com | www.metrolightandpower.com