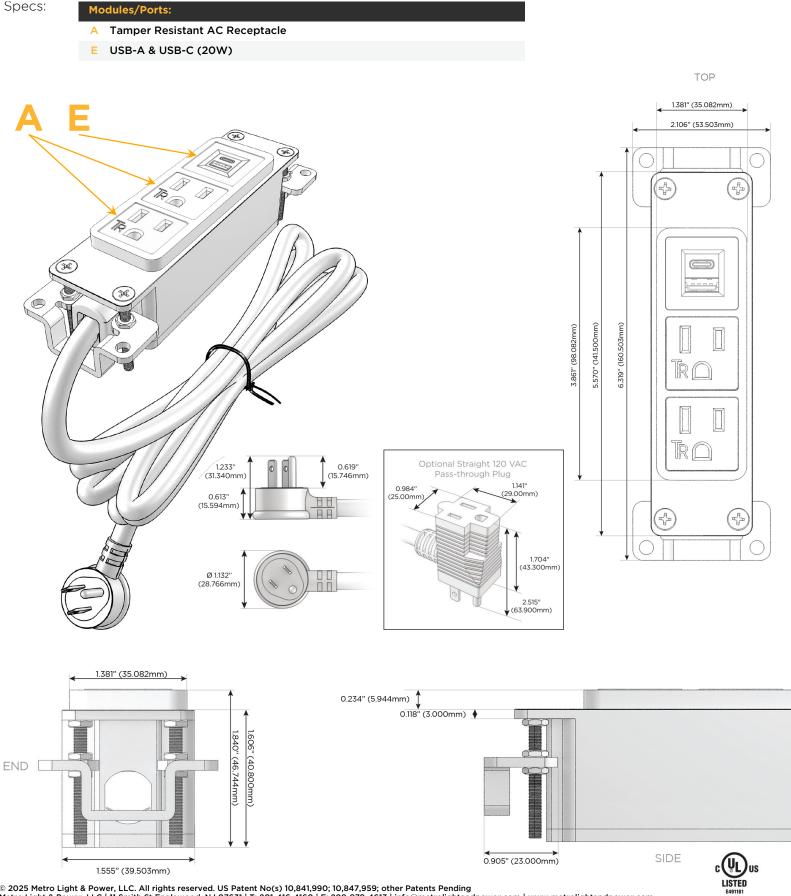

## Module/Port Options:

- A Tamper Resistant AC Receptacle
- E USB-A & USB-C (20W)
- M Double USB-A (Fast Charging Ports 18W)
- H HDMI
- 6 CAT 6
- 12 RJ 12
- X Switched AC
- Y 3-Way Switch (Low Voltage)
- V USB-C (45W High Speed Charging Port)
- S USB-C (25W High Speed Charging Port)
- R Switched AC (Rocker Switch)
- D Dimmer Switch

### Plug:

Supplied with Low Profile Flat 45° Angle 120 VAC Plug

**Optional Standard Straight 120 VAC Plug** 

Optional Straight 120 VAC Pass-through Plug

- CLEAN, COMPACT DESIGN
- STREAMLINED
- LOW PROFILE
- SIDE-EXITING CORDS
- PLUG & PLAY
- 6' AC CORD & PLUG (FLAT PLUG STANDARD)
- CUSTOMIZABLE CONFIGURATIONS AND FINISHES
- UL LISTED FOR MOUNTING IN FURNITURE
- 15A