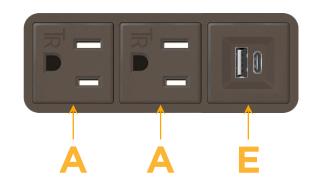

## Module/Port Options:

- A Tamper Resistant AC Receptacle
- E USB-A & USB-C (20W)
- M Double USB-A (Fast Charging Ports 18W)
- H HDMI
- 6 CAT 6
- 12 RJ 12
- X Switched AC
- Y 3-Way Switch (Low Voltage)
- V USB-C (45W High Speed Charging Port)
- S USB-C (25W High Speed Charging Port)
- R Switched AC (Rocker Switch)
- D Dimmer Switch