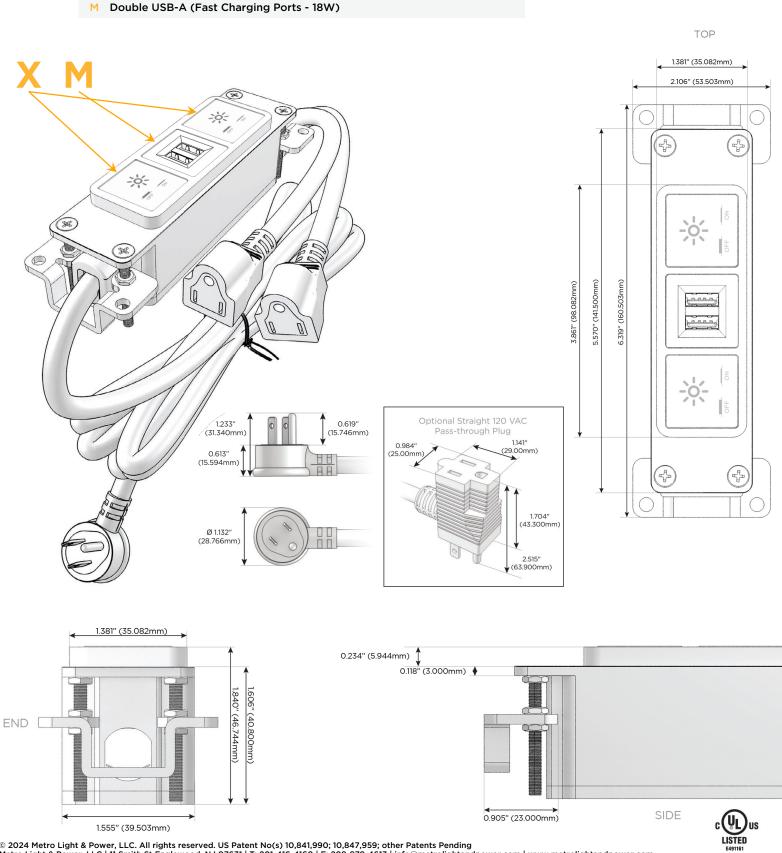

### Module/Port Options:

- A Tamper Resistant AC Receptacle
- E USB-A & USB-C (20W)
- M Double USB-A (Fast Charging Ports 18W)
- H HDMI
- 6 CAT 6
- 12 RJ 12
- X Switched AC
- Y 3-Way Switch (Low Voltage)
- V USB-C (45W High Speed Charging Port)
- S USB-C (25W High Speed Charging Port)
- R Switched AC (Rocker Switch)
- D Dimmer Switch

### Plug:

Supplied with Low Profile Flat 45° Angle 120 VAC Plug

**Optional Standard Straight 120 VAC Plug** 

Optional Straight 120 VAC Pass-through Plug

- CLEAN, COMPACT DESIGN
- STREAMLINED
- LOW PROFILE
- SIDE-EXITING CORDS
- PLUG & PLAY
- 6' AC CORD & PLUG (FLAT PLUG STANDARD)
- CUSTOMIZABLE CONFIGURATIONS AND FINISHES
- UL LISTED FOR MOUNTING IN FURNITURE
- 15A