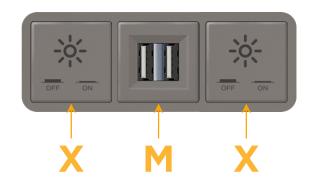

### Module/Port Options:

- A Tamper Resistant AC Receptacle
- E USB-A & USB-C (20W)
- M Double USB-A (Fast Charging Ports 18W)
- H HDMI
- 6 CAT 6
- 12 RJ 12
- X Switched AC
- Y 3-Way Switch (Low Voltage)
- V USB-C (45W High Speed Charging Port)
- S USB-C (25W High Speed Charging Port)
- R Switched AC (Rocker Switch)
- D Dimmer Switch

# AC POWER & DATA CONNECTIVITY SOLUTION

M-POWER-3TM2-XMX-M2AB

Х

Specs:

Modules/Ports:

Switched AC

Distributed by

Mormax Company, Inc. 8 Westchester Plaza Elmsford, NY 10523