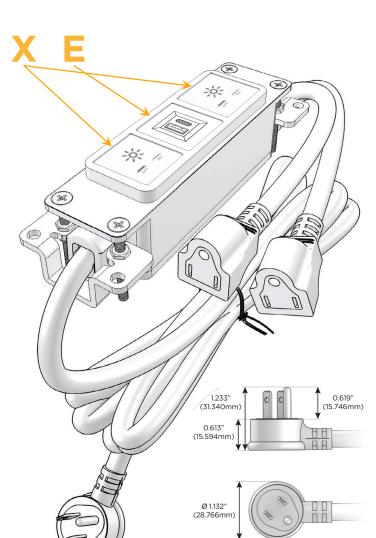

## **Module/Port Options:**

- **Tamper Resistant AC Receptacle**
- USB-A & USB-C (20W)
- Double USB-A (Fast Charging Ports 18W)
- **HDMI**
- CAT 6
- **RJ 12**
- Switched AC
- 3-Way Switch (Low Voltage)
- V USB-C (45W High Speed Charging Port)
- USB-C (25W High Speed Charging Port)
- Switched AC (Rocker Switch)
- D Dimmer Switch

#### Plug:

Supplied with Low Profile Flat 45° Angle 120 VAC Plug

Optional Standard Straight 120 VAC Plug

Optional Straight 120 VAC Pass-through Plug

- CLEAN, COMPACT DESIGN
- **STREAMLINED**
- **LOW PROFILE**
- SIDE-EXITING CORDS
- **PLUG & PLAY**
- 6' AC CORD & PLUG (FLAT PLUG STANDARD)
- **CUSTOMIZABLE CONFIGURATIONS AND FINISHES**
- **UL LISTED FOR MOUNTING IN FURNITURE**
- 15A

## **Modules/Ports:**

X Switched AC

E USB-A & USB-C (20W)