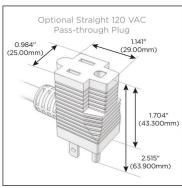

#### Plug:

Supplied with Low Profile Flat 45° Angle 120 VAC Plug

Optional Standard Straight 120 VAC Plug

Optional Straight 120 VAC Pass-through Plug

- CLEAN, COMPACT DESIGN
- **STREAMLINED**
- **LOW PROFILE**
- SIDE-EXITING CORDS
- **PLUG & PLAY**
- 6' AC CORD & PLUG (FLAT PLUG STANDARD)
- **CUSTOMIZABLE CONFIGURATIONS AND FINISHES**
- **UL LISTED FOR MOUNTING IN FURNITURE**
- 15A