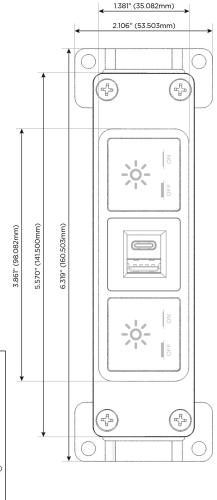

## **Module/Port Options:**

- **Tamper Resistant AC Receptacle**
- USB-A & USB-C (20W)
- Double USB-A (Fast Charging Ports 18W)
- **HDMI**
- CAT 6
- **RJ 12**
- Switched AC
- 3-Way Switch (Low Voltage)
- V USB-C (45W High Speed Charging Port)
- USB-C (25W High Speed Charging Port)
- Switched AC (Rocker Switch)
- D Dimmer Switch

## **Modules/Ports:**

X Switched AC

E USB-A & USB-C (20W)