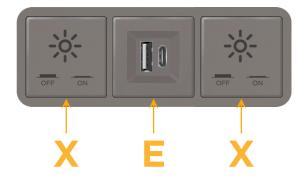

## **Module/Port Options:**

- **Tamper Resistant AC Receptacle**
- USB-A & USB-C (20W)
- Double USB-A (Fast Charging Ports 18W)
- **HDMI**
- CAT 6
- **RJ 12**
- Switched AC
- 3-Way Switch (Low Voltage)
- V USB-C (45W High Speed Charging Port)
- USB-C (25W High Speed Charging Port)
- Switched AC (Rocker Switch)
- D Dimmer Switch

## **Modules/Ports:**

X Switched AC

E USB-A & USB-C (20W)