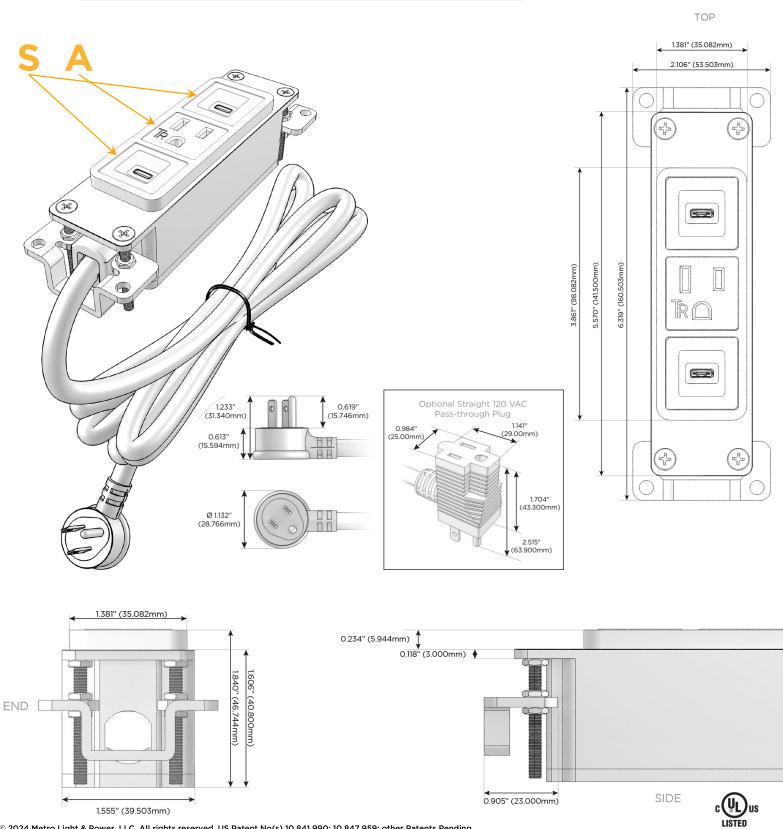

#### Plug:

Supplied with Low Profile Flat 45° Angle 120 VAC Plug

**Optional Standard Straight 120 VAC Plug** 

Optional Straight 120 VAC Pass-through Plug

- CLEAN, COMPACT DESIGN
- STREAMLINED
- LOW PROFILE
- SIDE-EXITING CORDS
- PLUG & PLAY
- 6' AC CORD & PLUG (FLAT PLUG STANDARD)
- CUSTOMIZABLE CONFIGURATIONS AND FINISHES
- UL LISTED FOR MOUNTING IN FURNITURE
- 15A

# Modules/Ports:

- S USB-C (25W High Speed Charging Port)
- A Tamper Resistant AC Receptacle

Distributed by

Mormax Company, Inc. 8 Westchester Plaza Elmsford, NY 10523

E491161

© 2024 Metro Light & Power, LLC. All rights reserved. US Patent No(s) 10,841,990; 10,847,959; other Patents Pending Metro Light & Power, LLC | 11 Smith St Englewood, NJ 07631 | T: 201-416-4160 | F: 208-979-4613 | info@metrolightandpower.com | www.metrolightandpower.com