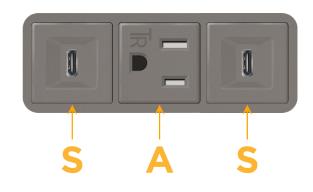

# Modules/Ports:

- S USB-C (25W High Speed Charging Port)
- A Tamper Resistant AC Receptacle

Distributed by

Mormax Company, Inc. 8 Westchester Plaza Elmsford, NY 10523

E491161

© 2024 Metro Light & Power, LLC. All rights reserved. US Patent No(s) 10,841,990; 10,847,959; other Patents Pending Metro Light & Power, LLC | 11 Smith St Englewood, NJ 07631 | T: 201-416-4160 | F: 208-979-4613 | info@metrolightandpower.com | www.metrolightandpower.com