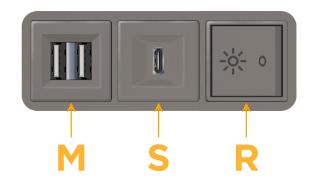

## Module/Port Options:

- A Tamper Resistant AC Receptacle
- E USB-A & USB-C (20W)
- M Double USB-A (Fast Charging Ports 18W)
- H HDMI
- 6 CAT 6
- 12 RJ 12
- X Switched AC
- Y 3-Way Switch (Low Voltage)
- V USB-C (45W High Speed Charging Port)
- S USB-C (25W High Speed Charging Port)
- R Switched AC (Rocker Switch)
- D Dimmer Switch