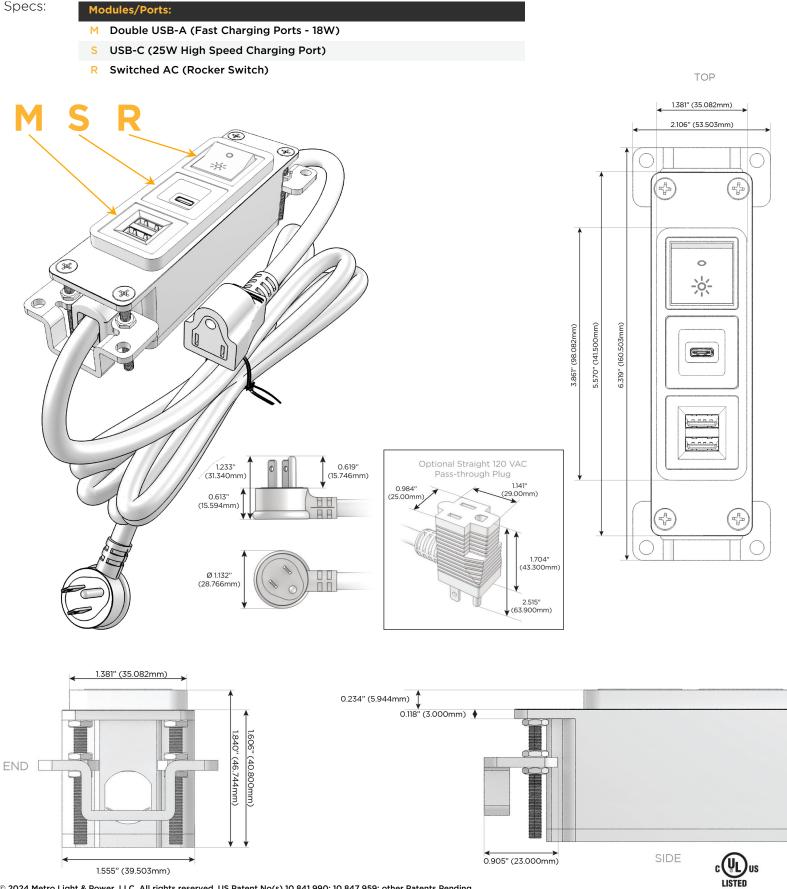

## Module/Port Options:

- A Tamper Resistant AC Receptacle
- E USB-A & USB-C (20W)
- M Double USB-A (Fast Charging Ports 18W)
- H HDMI
- 6 CAT 6
- 12 RJ 12
- X Switched AC
- Y 3-Way Switch (Low Voltage)
- V USB-C (45W High Speed Charging Port)
- S USB-C (25W High Speed Charging Port)
- R Switched AC (Rocker Switch)
- D Dimmer Switch

### Plug:

Supplied with Low Profile Flat 45° Angle 120 VAC Plug

Optional Standard Straight 120 VAC Plug

Optional Straight 120 VAC Pass-through Plug

- CLEAN, COMPACT DESIGN
- STREAMLINED
- LOW PROFILE
- SIDE-EXITING CORDS
- PLUG & PLAY
- 6' AC CORD & PLUG (FLAT PLUG STANDARD)
- CUSTOMIZABLE CONFIGURATIONS AND FINISHES
- UL LISTED FOR MOUNTING IN FURNITURE
- 15A