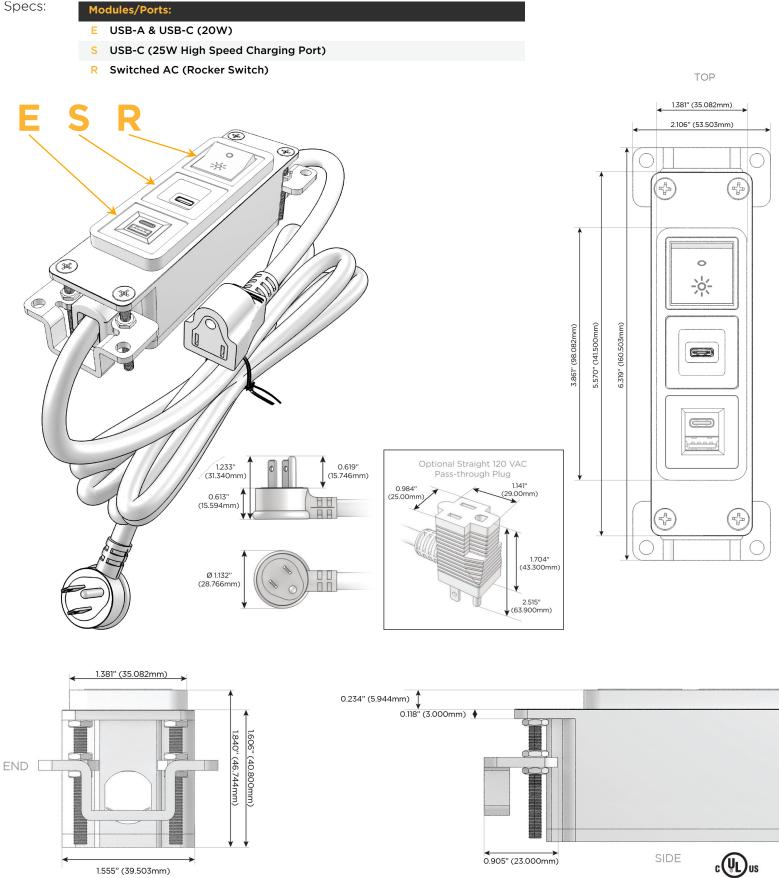

## Module/Port Options:

- A Tamper Resistant AC Receptacle
- E USB-A & USB-C (20W)
- M Double USB-A (Fast Charging Ports 18W)
- H HDMI
- 6 CAT 6
- 12 RJ 12
- X Switched AC
- Y 3-Way Switch (Low Voltage)
- V USB-C (45W High Speed Charging Port)
- S USB-C (25W High Speed Charging Port)
- R Switched AC (Rocker Switch)
- D Dimmer Switch

### Plug:

Supplied with Low Profile Flat 45° Angle 120 VAC Plug

**Optional Standard Straight 120 VAC Plug** 

Optional Straight 120 VAC Pass-through Plug

- CLEAN, COMPACT DESIGN
- STREAMLINED
- LOW PROFILE
- SIDE-EXITING CORDS
- PLUG & PLAY
- 6' AC CORD & PLUG (FLAT PLUG STANDARD)
- CUSTOMIZABLE CONFIGURATIONS AND FINISHES
- UL LISTED FOR MOUNTING IN FURNITURE
- 15A