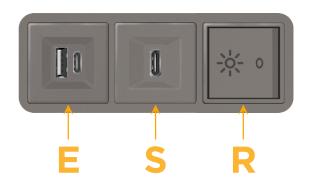

## Module/Port Options:

- A Tamper Resistant AC Receptacle
- E USB-A & USB-C (20W)
- M Double USB-A (Fast Charging Ports 18W)
- H HDMI
- 6 CAT 6
- 12 RJ 12
- X Switched AC
- Y 3-Way Switch (Low Voltage)
- V USB-C (45W High Speed Charging Port)
- S USB-C (25W High Speed Charging Port)
- R Switched AC (Rocker Switch)
- D Dimmer Switch