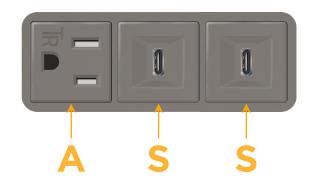

## Module/Port Options:

- A Tamper Resistant AC Receptacle
- E USB-A & USB-C (20W)
- M Double USB-A (Fast Charging Ports 18W)
- H HDMI
- 6 CAT 6
- 12 RJ 12
- X Switched AC
- Y 3-Way Switch (Low Voltage)
- V USB-C (45W High Speed Charging Port)
- S USB-C (25W High Speed Charging Port)
- R Switched AC (Rocker Switch)
- D Dimmer Switch

# AC POWER & DATA CONNECTIVITY SOLUTION

Modules/Ports:

**Tamper Resistant AC Receptacle** 

M-POWER-3TM2-ASS-M2AB

Α

Specs:

Distributed by

Mormax Company, Inc. 8 Westchester Plaza Elmsford, NY 10523