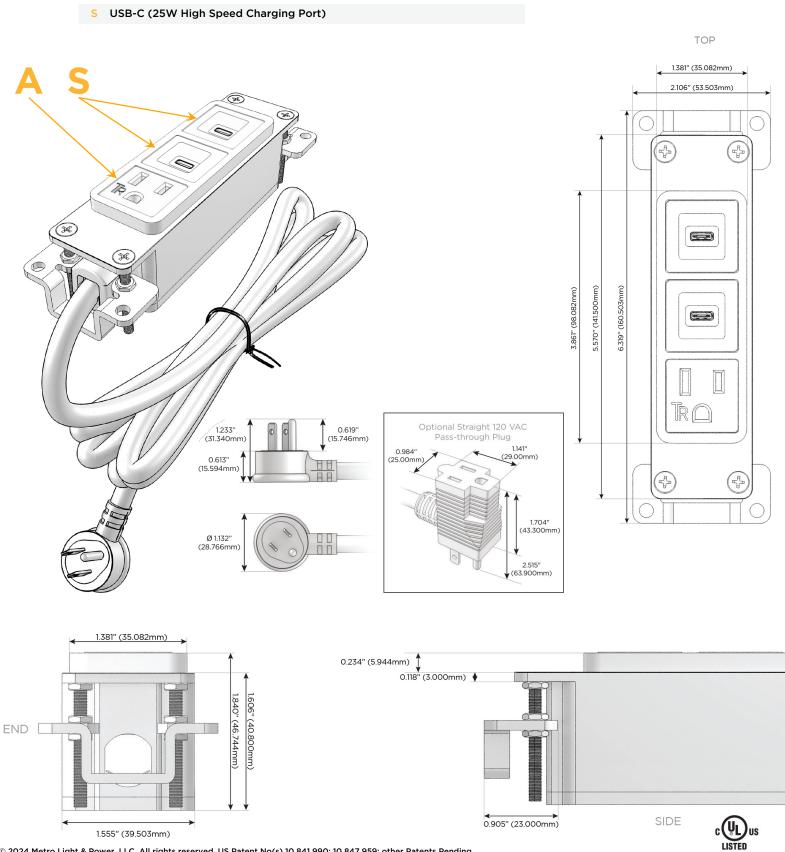

## Module/Port Options:

- A Tamper Resistant AC Receptacle
- E USB-A & USB-C (20W)
- M Double USB-A (Fast Charging Ports 18W)
- H HDMI
- 6 CAT 6
- 12 RJ 12
- X Switched AC
- Y 3-Way Switch (Low Voltage)
- V USB-C (45W High Speed Charging Port)
- S USB-C (25W High Speed Charging Port)
- R Switched AC (Rocker Switch)
- D Dimmer Switch

### Plug:

Supplied with Low Profile Flat 45° Angle 120 VAC Plug

**Optional Standard Straight 120 VAC Plug** 

Optional Straight 120 VAC Pass-through Plug

- CLEAN, COMPACT DESIGN
- STREAMLINED
- LOW PROFILE
- SIDE-EXITING CORDS
- PLUG & PLAY
- 6' AC CORD & PLUG (FLAT PLUG STANDARD)
- CUSTOMIZABLE CONFIGURATIONS AND FINISHES
- UL LISTED FOR MOUNTING IN FURNITURE
- 15A

# AC POWER & DATA CONNECTIVITY SOLUTION

Modules/Ports:

**Tamper Resistant AC Receptacle** 

M-POWER-3TM2-ASS-M2AB

Α

Specs:

Distributed by

Mormax Company, Inc. 8 Westchester Plaza Elmsford, NY 10523