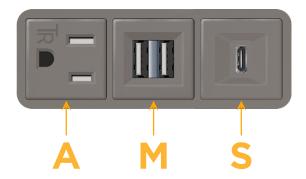

# Specs: Modules/Ports:

- A Tamper Resistant AC Receptacle
- M Double USB-A (Fast Charging Ports 18W)
- S USB-C (25W High Speed Charging Port)

TOP