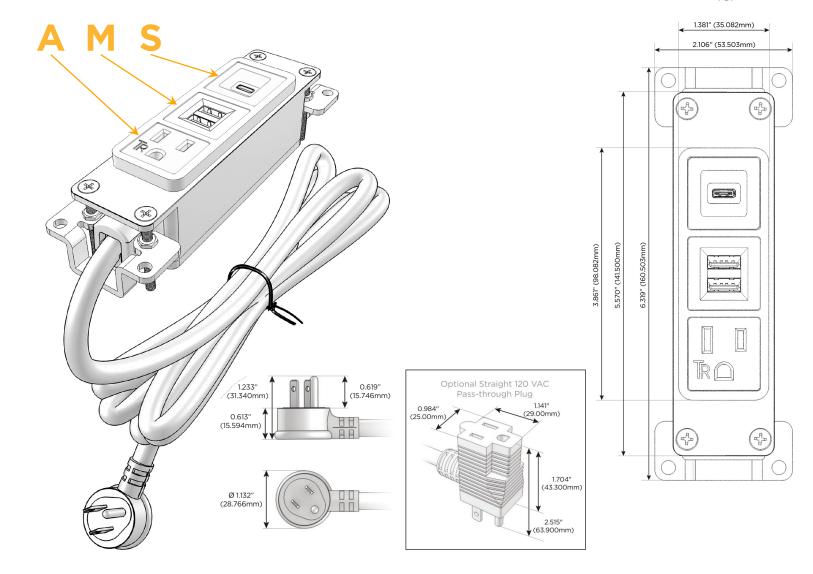

#### AC POWER & DATA CONNECTIVITY SOLUTION

M-POWER-3TM2-AMS-M2AB

Distributed by

Mormax Company, Inc.

 $\sum_{i=1}^{\infty}$ 

914-699-0101 sales@mormax.com

mormax.com

8 Westchester Plaza Elmsford, NY 10523

Bezel Finish: UNICOLOR™ MAGNESIUM (ABS)

Custom Finishes Available M-POWER-3TM2-AMS-M2AB

### **Module/Port Options:**

- A Tamper Resistant AC Receptacle
- E USB-A & USB-C (20W)
- M Double USB-A (Fast Charging Ports 18W)
- H HDMI
- 6 CAT 6
- 12 RJ 12
- X Switched AC
- Y 3-Way Switch (Low Voltage)
- V USB-C (45W High Speed Charging Port)
- S USB-C (25W High Speed Charging Port)
- R Switched AC (Rocker Switch)
- D Dimmer Switch

#### Plug:

Supplied with Low Profile Flat 45° Angle 120 VAC Plug

Optional Standard Straight 120 VAC Plug

Optional Straight 120 VAC Pass-through Plug

- CLEAN, COMPACT DESIGN
- STREAMLINED
- LOW PROFILE
- SIDE-EXITING CORDS
- PLUG & PLAY
- 6' AC CORD & PLUG (FLAT PLUG STANDARD)
- CUSTOMIZABLE CONFIGURATIONS AND FINISHES
- UL LISTED FOR MOUNTING IN FURNITURE
- 15A

# Specs: Modules/Ports:

- A Tamper Resistant AC Receptacle
- M Double USB-A (Fast Charging Ports 18W)
- S USB-C (25W High Speed Charging Port)

TOP