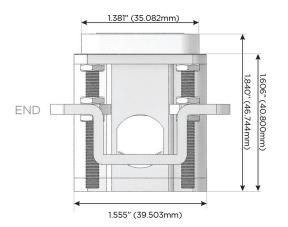

#### Plug:

Supplied with Low Profile Flat 45° Angle 120 VAC Plug

Optional Standard Straight 120 VAC Plug

Optional Straight 120 VAC Pass-through Plug

- CLEAN, COMPACT DESIGN
- STREAMLINED
- LOW PROFILE
- SIDE-EXITING CORDS
- PLUG & PLAY
- 6' AC CORD & PLUG (FLAT PLUG STANDARD)
- CUSTOMIZABLE CONFIGURATIONS AND FINISHES
- UL LISTED FOR MOUNTING IN FURNITURE
- 15A