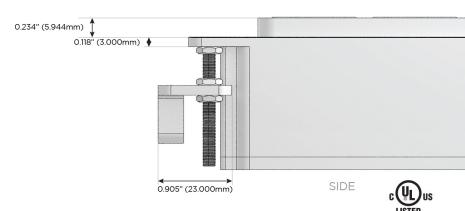

#### Plug:

Supplied with Low Profile Flat 45° Angle 120 VAC Plug

Optional Standard Straight 120 VAC Plug

Optional Straight 120 VAC Pass-through Plug

- CLEAN, COMPACT DESIGN
- STREAMLINED
- LOW PROFILE
- SIDE-EXITING CORDS
- PLUG & PLAY
- 6' AC CORD & PLUG (FLAT PLUG STANDARD)
- CUSTOMIZABLE CONFIGURATIONS AND FINISHES
- UL LISTED FOR MOUNTING IN FURNITURE
- 15A