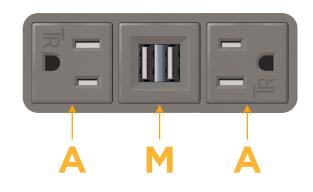

### Module/Port Options:

- A Tamper Resistant AC Receptacle
- E USB-A & USB-C (20W)
- M Double USB-A (Fast Charging Ports 18W)
- H HDMI
- 6 CAT 6
- 12 RJ 12
- X Switched AC
- Y 3-Way Switch (Low Voltage)
- V USB-C (45W High Speed Charging Port)
- S USB-C (25W High Speed Charging Port)
- R Switched AC (Rocker Switch)
- D Dimmer Switch

# A Tamper Resistant AC Receptacle

M Double USB-A (Fast Charging Ports - 18W)

Distributed by

Mormax Company, Inc. 8 Westchester Plaza Elmsford, NY 10523

© 2024 Metro Light & Power, LLC. All rights reserved. US Patent No(s) 10,841,990; 10,847,959; other Patents Pending Metro Light & Power, LLC | 11 Smith St Englewood, NJ 07631 | T: 201-416-4160 | F: 208-979-4613 | info@metrolightandpower.com | www.metrolightandpower.com