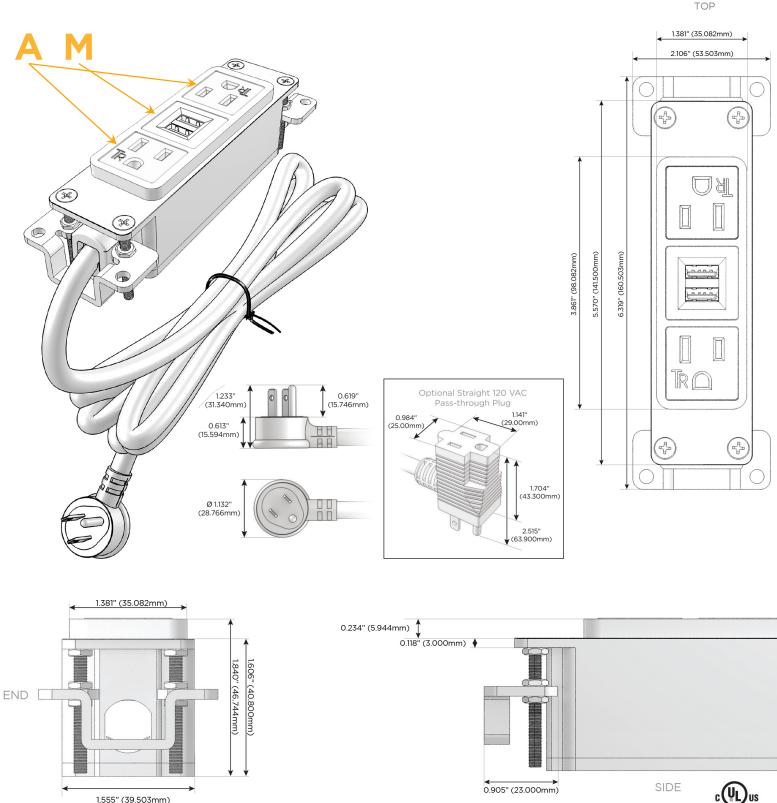

#### Plug:

Supplied with Low Profile Flat 45° Angle 120 VAC Plug

**Optional Standard Straight 120 VAC Plug** 

Optional Straight 120 VAC Pass-through Plug

- CLEAN, COMPACT DESIGN
- STREAMLINED
- LOW PROFILE
- SIDE-EXITING CORDS
- PLUG & PLAY
- 6' AC CORD & PLUG (FLAT PLUG STANDARD)
- CUSTOMIZABLE CONFIGURATIONS AND FINISHES
- UL LISTED FOR MOUNTING IN FURNITURE
- 15A

## AC POWER & DATA CONNECTIVITY SOLUTION

M-POWER-3TM2-AMA-M2AB

Specs:

# A Tamper Resistant AC Receptacle

M Double USB-A (Fast Charging Ports - 18W)

Distributed by

Mormax Company, Inc. 8 Westchester Plaza Elmsford, NY 10523

© 2024 Metro Light & Power, LLC. All rights reserved. US Patent No(s) 10,841,990; 10,847,959; other Patents Pending Metro Light & Power, LLC | 11 Smith St Englewood, NJ 07631 | T: 201-416-4160 | F: 208-979-4613 | info@metrolightandpower.com | www.metrolightandpower.com