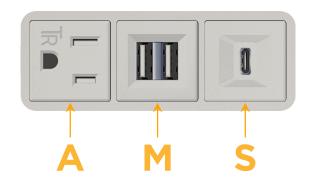

## Module/Port Options:

- A Tamper Resistant AC Receptacle
- E USB-A & USB-C (20W)
- M Double USB-A (Fast Charging Ports 18W)
- H HDMI
- 6 CAT 6
- 12 RJ 12
- X Switched AC
- Y 3-Way Switch (Low Voltage)
- V USB-C (45W High Speed Charging Port)
- S USB-C (25W High Speed Charging Port)
- R Switched AC (Rocker Switch)
- D Dimmer Switch