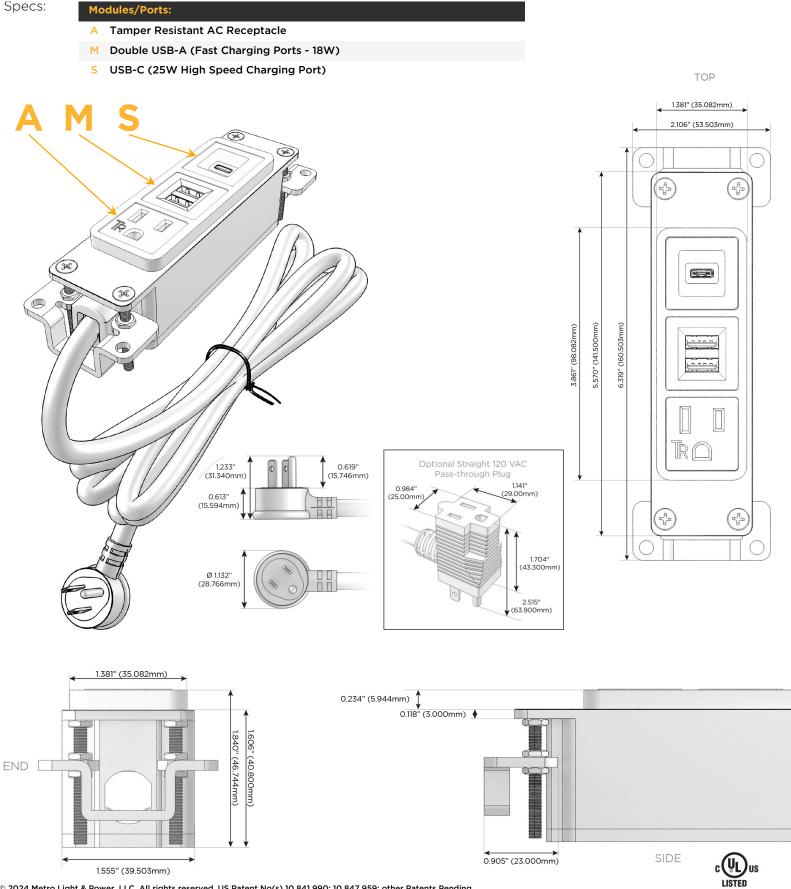

## Module/Port Options:

- A Tamper Resistant AC Receptacle
- E USB-A & USB-C (20W)
- M Double USB-A (Fast Charging Ports 18W)
- H HDMI
- 6 CAT 6
- 12 RJ 12
- X Switched AC
- Y 3-Way Switch (Low Voltage)
- V USB-C (45W High Speed Charging Port)
- S USB-C (25W High Speed Charging Port)
- R Switched AC (Rocker Switch)
- D Dimmer Switch

#### Plug:

Supplied with Low Profile Flat 45° Angle 120 VAC Plug

Optional Standard Straight 120 VAC Plug

Optional Straight 120 VAC Pass-through Plug

- CLEAN, COMPACT DESIGN
- STREAMLINED
- LOW PROFILE
- SIDE-EXITING CORDS
- PLUG & PLAY
- 6' AC CORD & PLUG (FLAT PLUG STANDARD)
- CUSTOMIZABLE CONFIGURATIONS AND FINISHES
- UL LISTED FOR MOUNTING IN FURNITURE
- 15A