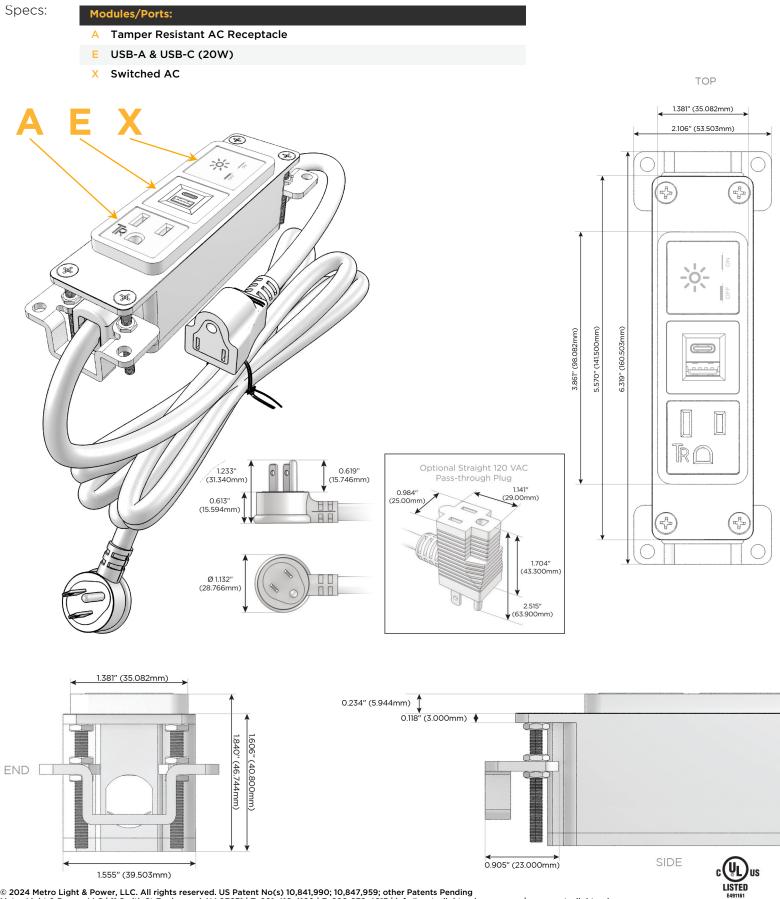

### Module/Port Options:

- A Tamper Resistant AC Receptacle
- E USB-A & USB-C (20W)
- M Double USB-A (Fast Charging Ports 18W)
- H HDMI
- 6 CAT 6
- 12 RJ 12
- X Switched AC
- Y 3-Way Switch (Low Voltage)
- V USB-C (45W High Speed Charging Port)
- S USB-C (25W High Speed Charging Port)
- R Switched AC (Rocker Switch)
- D Dimmer Switch

#### Plug:

Supplied with Low Profile Flat 45° Angle 120 VAC Plug

Optional Standard Straight 120 VAC Plug

Optional Straight 120 VAC Pass-through Plug

- CLEAN, COMPACT DESIGN
- STREAMLINED
- LOW PROFILE
- SIDE-EXITING CORDS
- PLUG & PLAY
- 6' AC CORD & PLUG (FLAT PLUG STANDARD)
- CUSTOMIZABLE CONFIGURATIONS AND FINISHES
- UL LISTED FOR MOUNTING IN FURNITURE
- 15A