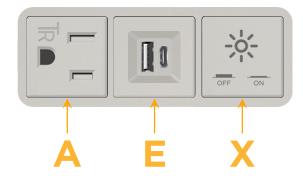

### Module/Port Options:

- A Tamper Resistant AC Receptacle
- E USB-A & USB-C (20W)
- M Double USB-A (Fast Charging Ports 18W)
- H HDMI
- 6 CAT 6
- 12 RJ 12
- X Switched AC
- Y 3-Way Switch (Low Voltage)
- V USB-C (45W High Speed Charging Port)
- S USB-C (25W High Speed Charging Port)
- R Switched AC (Rocker Switch)
- D Dimmer Switch