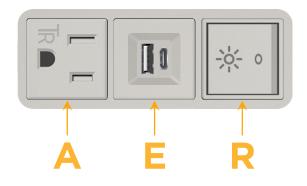

## Module/Port Options:

- A Tamper Resistant AC Receptacle
- E USB-A & USB-C (20W)
- M Double USB-A (Fast Charging Ports 18W)
- H HDMI
- 6 CAT 6
- 12 RJ 12
- X Switched AC
- Y 3-Way Switch (Low Voltage)
- V USB-C (45W High Speed Charging Port)
- S USB-C (25W High Speed Charging Port)
- R Switched AC (Rocker Switch)
- D Dimmer Switch