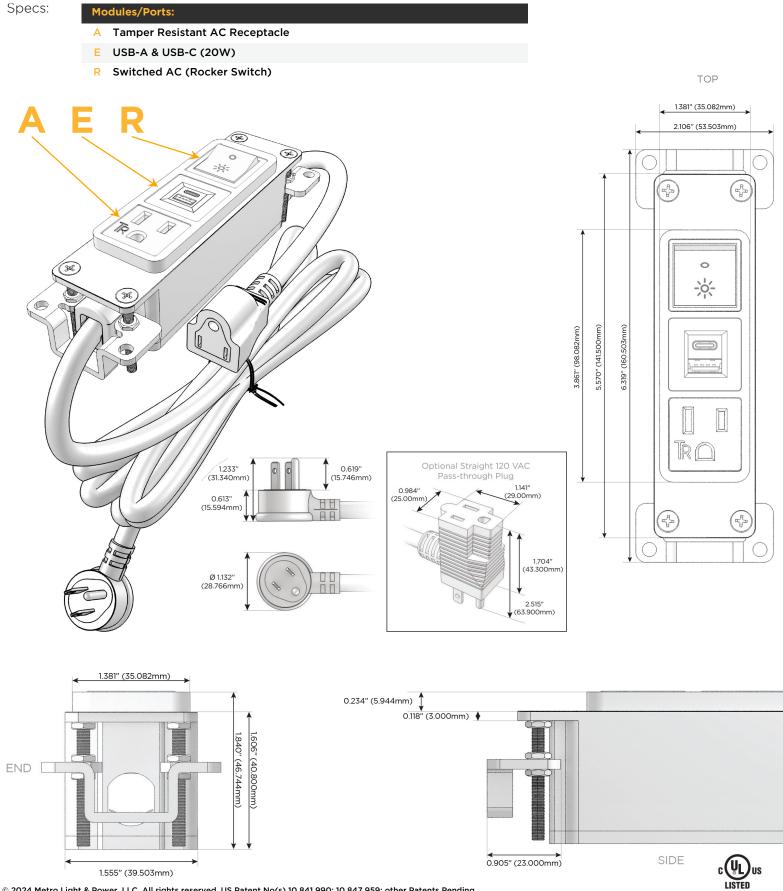

## Module/Port Options:

- A Tamper Resistant AC Receptacle
- E USB-A & USB-C (20W)
- M Double USB-A (Fast Charging Ports 18W)
- H HDMI
- 6 CAT 6
- 12 RJ 12
- X Switched AC
- Y 3-Way Switch (Low Voltage)
- V USB-C (45W High Speed Charging Port)
- S USB-C (25W High Speed Charging Port)
- R Switched AC (Rocker Switch)
- D Dimmer Switch

#### Plug:

Supplied with Low Profile Flat 45° Angle 120 VAC Plug

Optional Standard Straight 120 VAC Plug

Optional Straight 120 VAC Pass-through Plug

- CLEAN, COMPACT DESIGN
- STREAMLINED
- LOW PROFILE
- SIDE-EXITING CORDS
- PLUG & PLAY
- 6' AC CORD & PLUG (FLAT PLUG STANDARD)
- CUSTOMIZABLE CONFIGURATIONS AND FINISHES
- UL LISTED FOR MOUNTING IN FURNITURE
- 15A