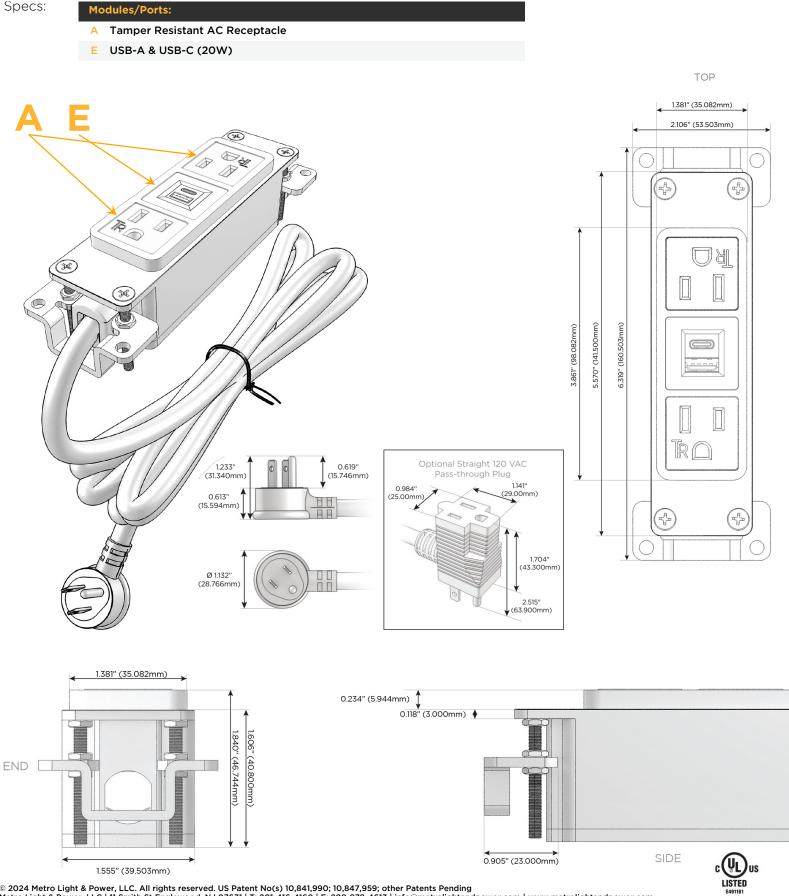

## Module/Port Options:

- A Tamper Resistant AC Receptacle
- E USB-A & USB-C (20W)
- M Double USB-A (Fast Charging Ports 18W)
- H HDMI
- 6 CAT 6
- 12 RJ 12
- X Switched AC
- Y 3-Way Switch (Low Voltage)
- V USB-C (45W High Speed Charging Port)
- S USB-C (25W High Speed Charging Port)
- R Switched AC (Rocker Switch)
- D Dimmer Switch

## Plug:

Supplied with Low Profile Flat 45° Angle 120 VAC Plug

**Optional Standard Straight 120 VAC Plug** 

Optional Straight 120 VAC Pass-through Plug

- CLEAN, COMPACT DESIGN
- STREAMLINED
- LOW PROFILE
- SIDE-EXITING CORDS
- PLUG & PLAY
- 6' AC CORD & PLUG (FLAT PLUG STANDARD)
- CUSTOMIZABLE CONFIGURATIONS AND FINISHES
- UL LISTED FOR MOUNTING IN FURNITURE
- 15A