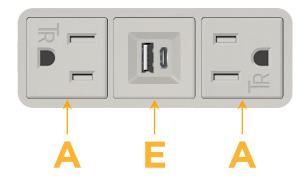

## Module/Port Options:

- A Tamper Resistant AC Receptacle
- E USB-A & USB-C (20W)
- M Double USB-A (Fast Charging Ports 18W)
- H HDMI
- 6 CAT 6
- 12 RJ 12
- X Switched AC
- Y 3-Way Switch (Low Voltage)
- V USB-C (45W High Speed Charging Port)
- S USB-C (25W High Speed Charging Port)
- R Switched AC (Rocker Switch)
- D Dimmer Switch