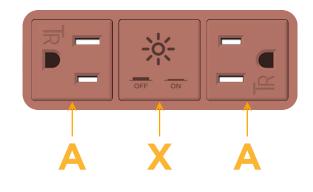

# Module/Port Options:

- **Tamper Resistant AC Receptacle** Α
- USB-A & USB-C (20W) E
- Μ Double USB-A (Fast Charging Ports - 18W)
- H. HDMI
- 6 CAT 6
- 12 RJ 12
- Switched AC X
- 3-Way Switch (Low Voltage) Y
- V USB-C (45W High Speed Charging Port)
- USB-C (25W High Speed Charging Port)
- Switched AC (Rocker Switch) R
- D Dimmer Switch