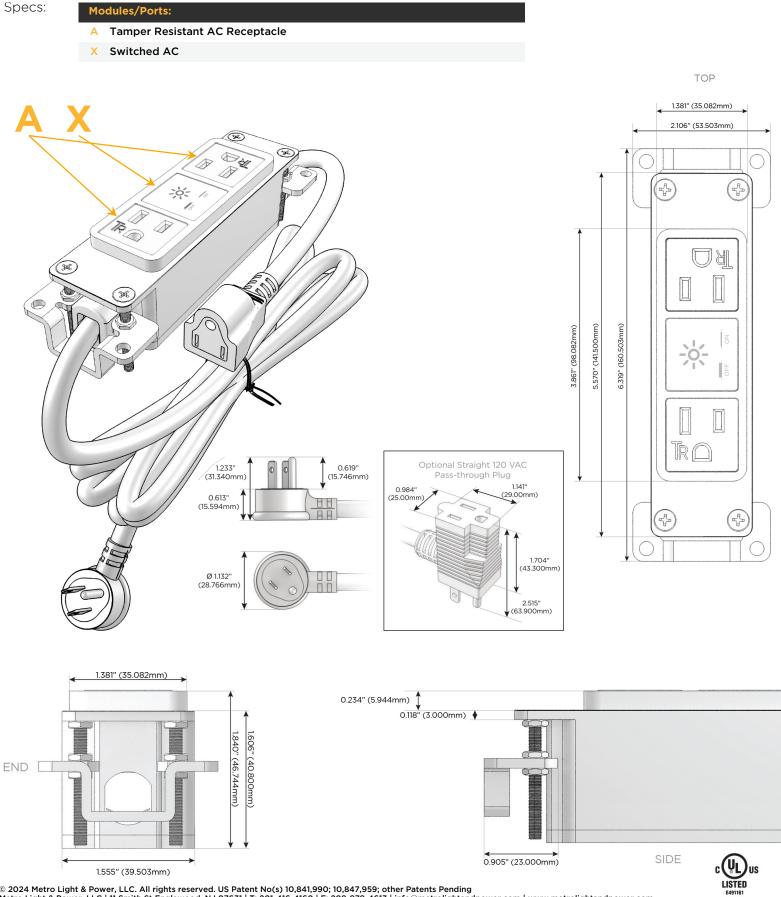

# Module/Port Options:

- **Tamper Resistant AC Receptacle** Α
- USB-A & USB-C (20W) E
- Μ Double USB-A (Fast Charging Ports - 18W)
- H. HDMI
- 6 CAT 6
- 12 RJ 12
- Switched AC X
- 3-Way Switch (Low Voltage) Y
- V USB-C (45W High Speed Charging Port)
- USB-C (25W High Speed Charging Port)
- Switched AC (Rocker Switch) R
- D Dimmer Switch

## Plug:

Supplied with Low Profile Flat 45° Angle 120 VAC Plug

**Optional Standard Straight 120 VAC Plug** 

Optional Straight 120 VAC Pass-through Plug

- CLEAN, COMPACT DESIGN
- STREAMLINED
- LOW PROFILE
- SIDE-EXITING CORDS
- PLUG & PLAY
- 6' AC CORD & PLUG (FLAT PLUG STANDARD)
- CUSTOMIZABLE CONFIGURATIONS AND FINISHES
- UL LISTED FOR MOUNTING IN FURNITURE
- 15A