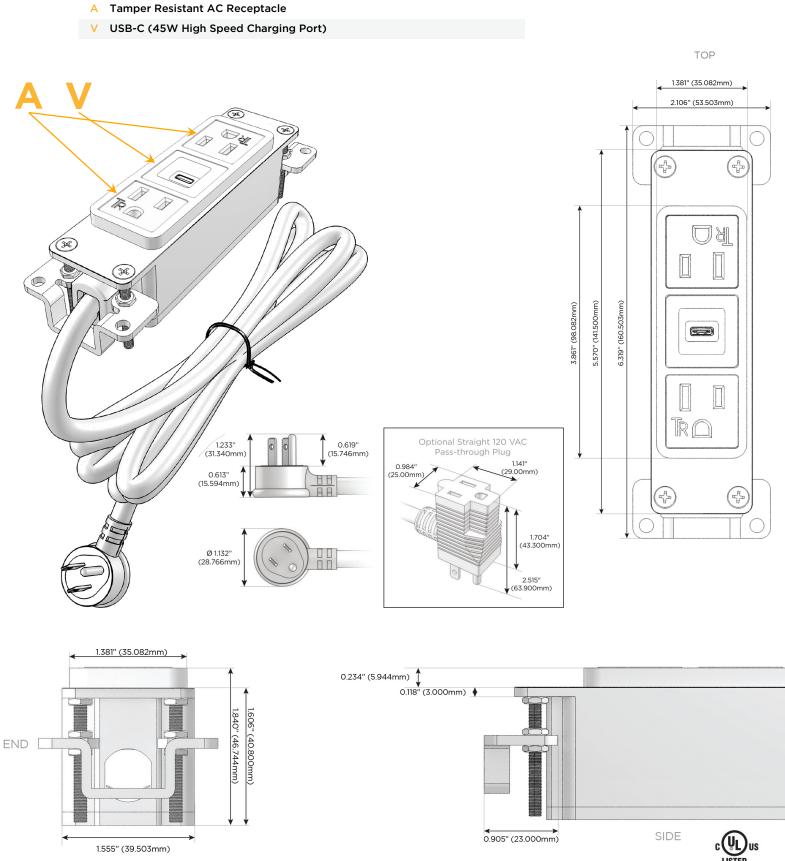

## Module/Port Options:

- A Tamper Resistant AC Receptacle
- E USB-A & USB-C (20W)
- M Double USB-A (Fast Charging Ports 18W)
- H HDMI
- 6 CAT 6
- 12 RJ 12
- X Switched AC
- Y 3-Way Switch (Low Voltage)
- V USB-C (45W High Speed Charging Port)
- S USB-C (25W High Speed Charging Port)
- R Switched AC (Rocker Switch)
- D Dimmer Switch

### Plug:

Supplied with Low Profile Flat 45° Angle 120 VAC Plug

Optional Standard Straight 120 VAC Plug

Optional Straight 120 VAC Pass-through Plug

- CLEAN, COMPACT DESIGN
- STREAMLINED
- LOW PROFILE
- SIDE-EXITING CORDS
- PLUG & PLAY
- 6' AC CORD & PLUG (FLAT PLUG STANDARD)
- CUSTOMIZABLE CONFIGURATIONS AND FINISHES
- UL LISTED FOR MOUNTING IN FURNITURE
- 15A

# AC POWER & DATA CONNECTIVITY SOLUTION

Modules/Ports:

M-POWER-3TCC-AVA-CCAB

Specs:

Distributed by

Mormax Company, Inc. 8 Westchester Plaza Elmsford, NY 10523

© 2024 Metro Light & Power, LLC. All rights reserved. US Patent No(s) 10,841,990; 10,847,959; other Patents Pending Metro Light & Power, LLC | 11 Smith St Englewood, NJ 07631 | T: 201-416-4160 | F: 208-979-4613 | info@metrolightandpower.com | www.metrolightandpower.com