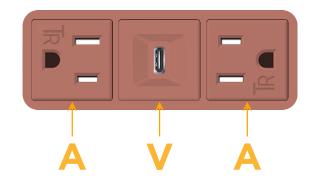

## Module/Port Options:

- A Tamper Resistant AC Receptacle
- E USB-A & USB-C (20W)
- M Double USB-A (Fast Charging Ports 18W)
- H HDMI
- 6 CAT 6
- 12 RJ 12
- X Switched AC
- Y 3-Way Switch (Low Voltage)
- V USB-C (45W High Speed Charging Port)
- S USB-C (25W High Speed Charging Port)
- R Switched AC (Rocker Switch)
- D Dimmer Switch