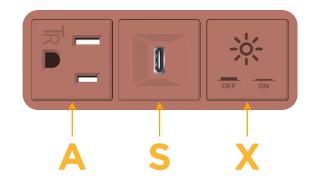

### Module/Port Options:

- A Tamper Resistant AC Receptacle
- E USB-A & USB-C (20W)
- M Double USB-A (Fast Charging Ports 18W)
- H HDMI
- 6 CAT 6
- 12 RJ 12
- X Switched AC
- Y 3-Way Switch (Low Voltage)
- V USB-C (45W High Speed Charging Port)
- S USB-C (25W High Speed Charging Port)
- R Switched AC (Rocker Switch)
- D Dimmer Switch