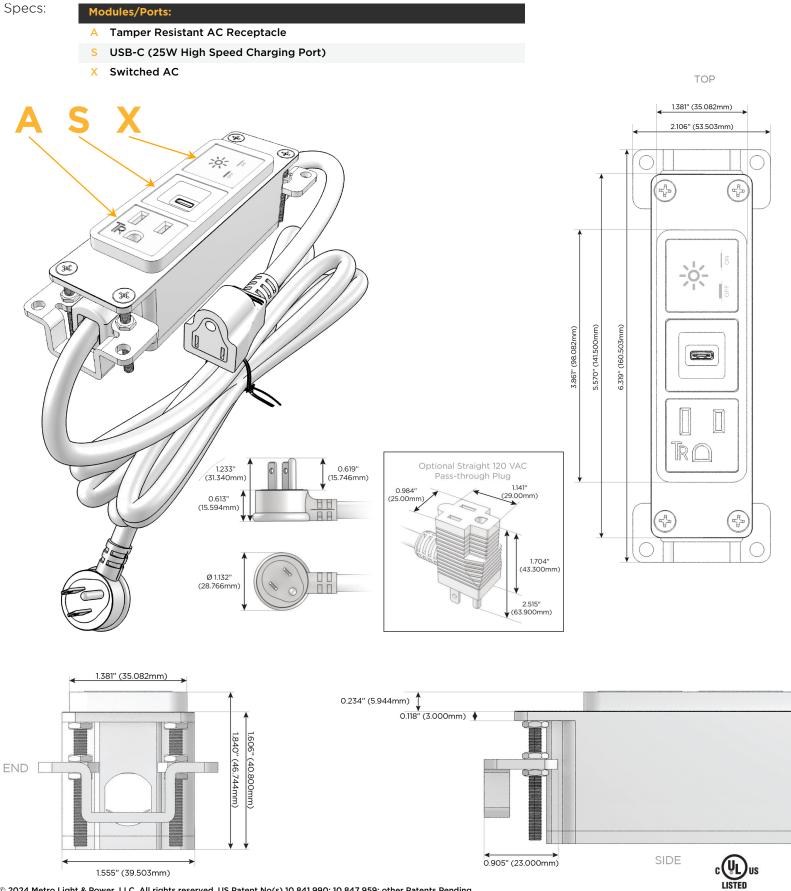

### Module/Port Options:

- A Tamper Resistant AC Receptacle
- E USB-A & USB-C (20W)
- M Double USB-A (Fast Charging Ports 18W)
- H HDMI
- 6 CAT 6
- 12 RJ 12
- X Switched AC
- Y 3-Way Switch (Low Voltage)
- V USB-C (45W High Speed Charging Port)
- S USB-C (25W High Speed Charging Port)
- R Switched AC (Rocker Switch)
- D Dimmer Switch

### Plug:

Supplied with Low Profile Flat 45° Angle 120 VAC Plug

**Optional Standard Straight 120 VAC Plug** 

Optional Straight 120 VAC Pass-through Plug

- CLEAN, COMPACT DESIGN
- STREAMLINED
- LOW PROFILE
- SIDE-EXITING CORDS
- PLUG & PLAY
- 6' AC CORD & PLUG (FLAT PLUG STANDARD)
- CUSTOMIZABLE CONFIGURATIONS AND FINISHES
- UL LISTED FOR MOUNTING IN FURNITURE
- 15A