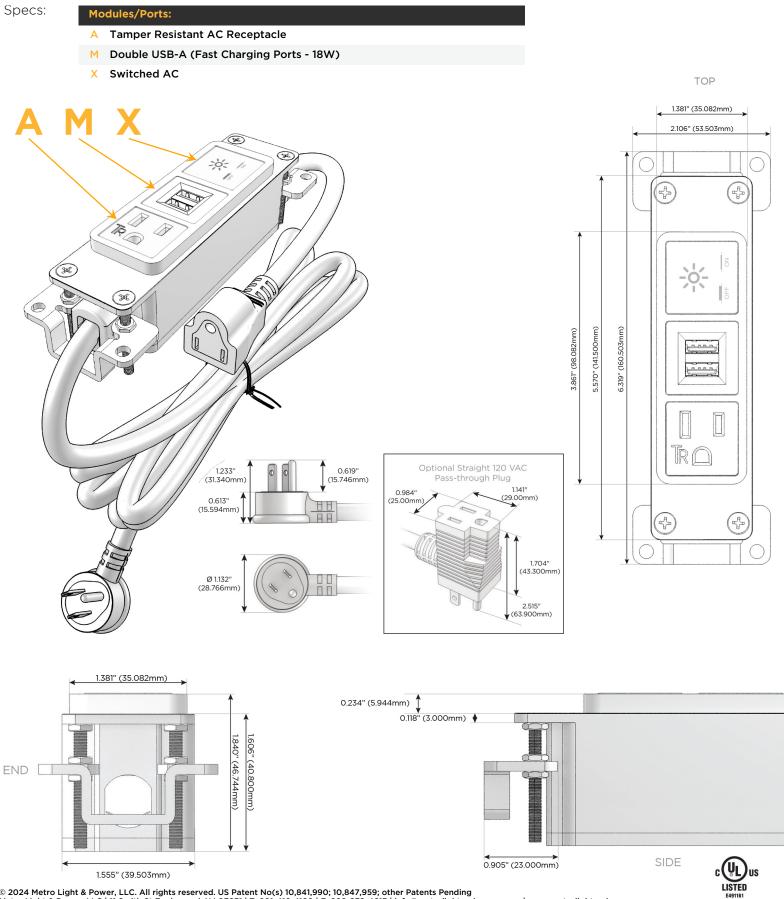

### Module/Port Options:

- A Tamper Resistant AC Receptacle
- E USB-A & USB-C (20W)
- M Double USB-A (Fast Charging Ports 18W)
- H HDMI
- 6 CAT 6
- 12 RJ 12
- X Switched AC
- Y 3-Way Switch (Low Voltage)
- V USB-C (45W High Speed Charging Port)
- S USB-C (25W High Speed Charging Port)
- R Switched AC (Rocker Switch)
- D Dimmer Switch

#### Plug:

Supplied with Low Profile Flat 45° Angle 120 VAC Plug

**Optional Standard Straight 120 VAC Plug** 

Optional Straight 120 VAC Pass-through Plug

- CLEAN, COMPACT DESIGN
- STREAMLINED
- LOW PROFILE
- SIDE-EXITING CORDS
- PLUG & PLAY
- 6' AC CORD & PLUG (FLAT PLUG STANDARD)
- CUSTOMIZABLE CONFIGURATIONS AND FINISHES
- UL LISTED FOR MOUNTING IN FURNITURE
- 15A