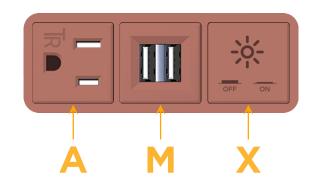

### Module/Port Options:

- A Tamper Resistant AC Receptacle
- E USB-A & USB-C (20W)
- M Double USB-A (Fast Charging Ports 18W)
- H HDMI
- 6 CAT 6
- 12 RJ 12
- X Switched AC
- Y 3-Way Switch (Low Voltage)
- V USB-C (45W High Speed Charging Port)
- S USB-C (25W High Speed Charging Port)
- R Switched AC (Rocker Switch)
- D Dimmer Switch