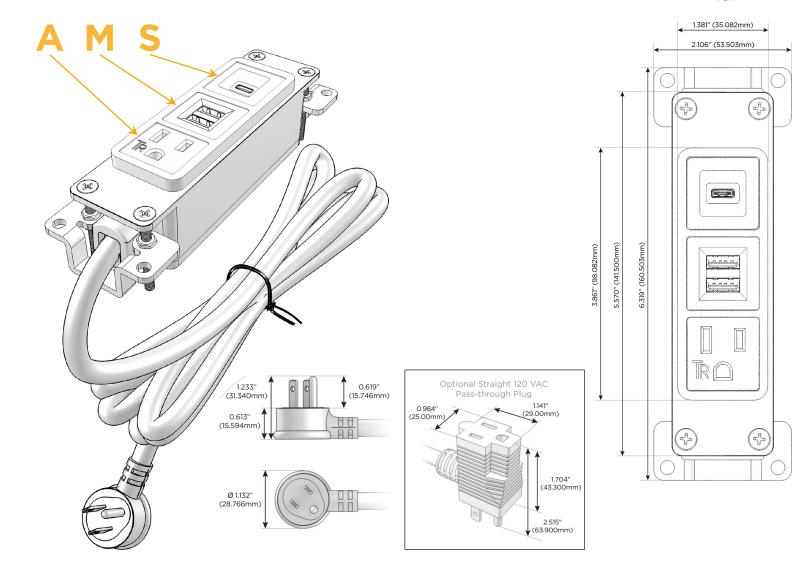

#### AC POWER & DATA CONNECTIVITY SOLUTION

M-POWER-3TCC-AMS-CCAB

Distributed by

Mormax Company, Inc.

 $\triangle$ 

914-699-0101 sales@mormax.com

mormax.com

8 Westchester Plaza Elmsford, NY 10523

#### Plug:

Supplied with Low Profile Flat 45° Angle 120 VAC Plug

Optional Standard Straight 120 VAC Plug

Optional Straight 120 VAC Pass-through Plug

- · CLEAN, COMPACT DESIGN
- STREAMLINED
- LOW PROFILE
- SIDE-EXITING CORDS
- PLUG & PLAY
- 6' AC CORD & PLUG (FLAT PLUG STANDARD)
- CUSTOMIZABLE CONFIGURATIONS AND FINISHES
- UL LISTED FOR MOUNTING IN FURNITURE
- 15A

#### AC POWER & DATA CONNECTIVITY SOLUTION

M-POWER-3TCC-AMS-CCAB

### **Modules/Ports:**

- A Tamper Resistant AC Receptacle
- M Double USB-A (Fast Charging Ports 18W)
- S USB-C (25W High Speed Charging Port)

TOP