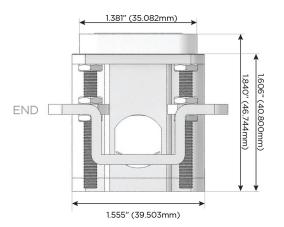

Metro Light & Power's line of power & data solutions offers sophisticated design elements combined with greater ease of installation. Streamlined and low-profile, enhanced by side-exiting cords, our outlets advance the industry with their cutting edge look and feel. We believe flexibility is key, and we provide a variety of mounting options, including the ability to mount in limited spaces. Our outlets are available in many finishes and configurations, in addition to a custom color and finish capability for our clients.