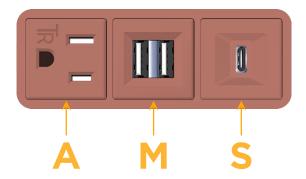

### **Modules/Ports:**

- A Tamper Resistant AC Receptacle
- M Double USB-A (Fast Charging Ports 18W)
- S USB-C (25W High Speed Charging Port)

TOP