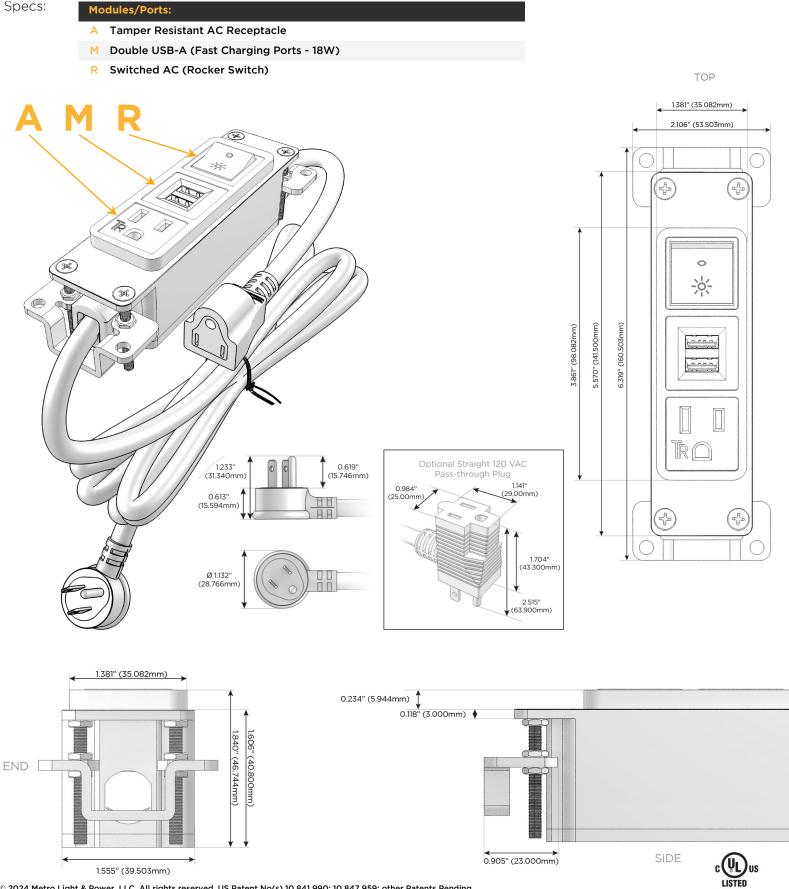

### Module/Port Options:

- A Tamper Resistant AC Receptacle
- E USB-A & USB-C (20W)
- M Double USB-A (Fast Charging Ports 18W)
- H HDMI
- 6 CAT 6
- 12 RJ 12
- X Switched AC
- Y 3-Way Switch (Low Voltage)
- V USB-C (45W High Speed Charging Port)
- S USB-C (25W High Speed Charging Port)
- R Switched AC (Rocker Switch)
- D Dimmer Switch

### Plug:

Supplied with Low Profile Flat 45° Angle 120 VAC Plug

Optional Standard Straight 120 VAC Plug

Optional Straight 120 VAC Pass-through Plug

- CLEAN, COMPACT DESIGN
- STREAMLINED
- LOW PROFILE
- SIDE-EXITING CORDS
- PLUG & PLAY
- 6' AC CORD & PLUG (FLAT PLUG STANDARD)
- CUSTOMIZABLE CONFIGURATIONS AND FINISHES
- UL LISTED FOR MOUNTING IN FURNITURE
- 15A