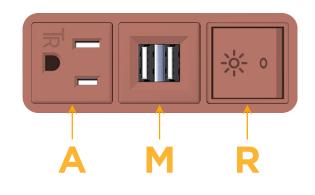

### Module/Port Options:

- A Tamper Resistant AC Receptacle
- E USB-A & USB-C (20W)
- M Double USB-A (Fast Charging Ports 18W)
- H HDMI
- 6 CAT 6
- 12 RJ 12
- X Switched AC
- Y 3-Way Switch (Low Voltage)
- V USB-C (45W High Speed Charging Port)
- S USB-C (25W High Speed Charging Port)
- R Switched AC (Rocker Switch)
- D Dimmer Switch