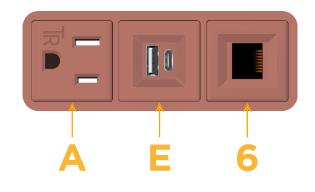

#### Module/Port Options:

- A Tamper Resistant AC Receptacle
- E USB-A & USB-C (20W)
- M Double USB-A (Fast Charging Ports 18W)
- H HDMI
- 6 CAT 6
- 12 RJ 12
- X Switched AC
- Y 3-Way Switch (Low Voltage)
- V USB-C (45W High Speed Charging Port)
- S USB-C (25W High Speed Charging Port)
- R Switched AC (Rocker Switch)
- D Dimmer Switch