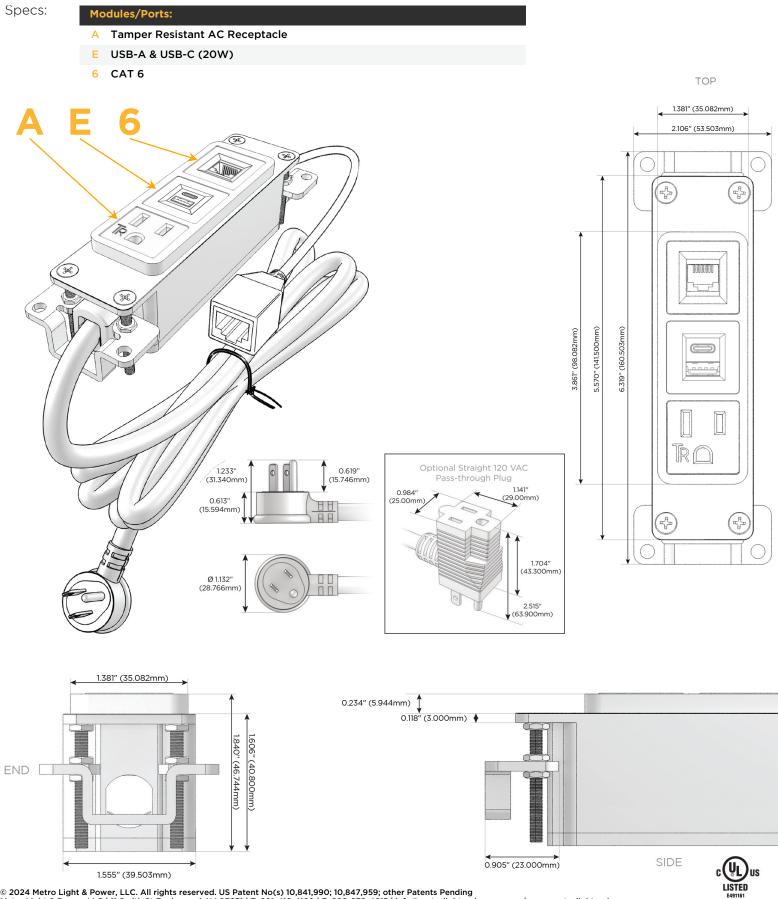

#### Module/Port Options:

- A Tamper Resistant AC Receptacle
- E USB-A & USB-C (20W)
- M Double USB-A (Fast Charging Ports 18W)
- H HDMI
- 6 CAT 6
- 12 RJ 12
- X Switched AC
- Y 3-Way Switch (Low Voltage)
- V USB-C (45W High Speed Charging Port)
- S USB-C (25W High Speed Charging Port)
- R Switched AC (Rocker Switch)
- D Dimmer Switch

#### Plug:

Supplied with Low Profile Flat 45° Angle 120 VAC Plug

**Optional Standard Straight 120 VAC Plug** 

Optional Straight 120 VAC Pass-through Plug

- CLEAN, COMPACT DESIGN
- STREAMLINED
- LOW PROFILE
- SIDE-EXITING CORDS
- PLUG & PLAY
- 6' AC CORD & PLUG (FLAT PLUG STANDARD)
- CUSTOMIZABLE CONFIGURATIONS AND FINISHES
- UL LISTED FOR MOUNTING IN FURNITURE
- 15A