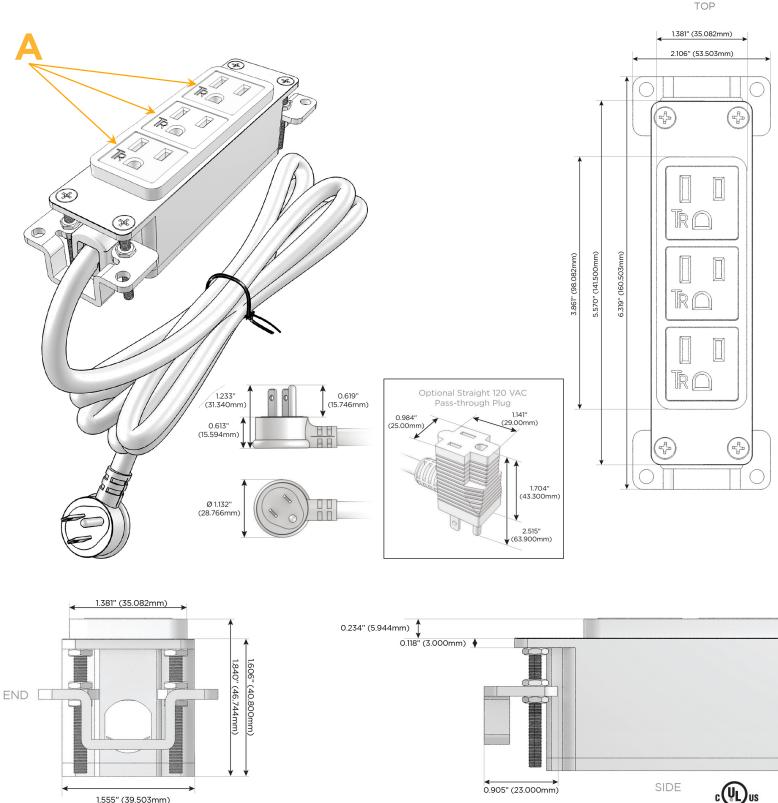

#### Plug:

Supplied with Low Profile Flat 45° Angle 120 VAC Plug

Optional Standard Straight 120 VAC Plug

Optional Straight 120 VAC Pass-through Plug

- CLEAN, COMPACT DESIGN
- STREAMLINED
- LOW PROFILE
- SIDE-EXITING CORDS
- PLUG & PLAY
- 6' AC CORD & PLUG (FLAT PLUG STANDARD)
- CUSTOMIZABLE CONFIGURATIONS AND FINISHES
- UL LISTED FOR MOUNTING IN FURNITURE
- 15A

M-POWER-3TCC-AAA-CCAB

Specs:

### Modules/Ports: