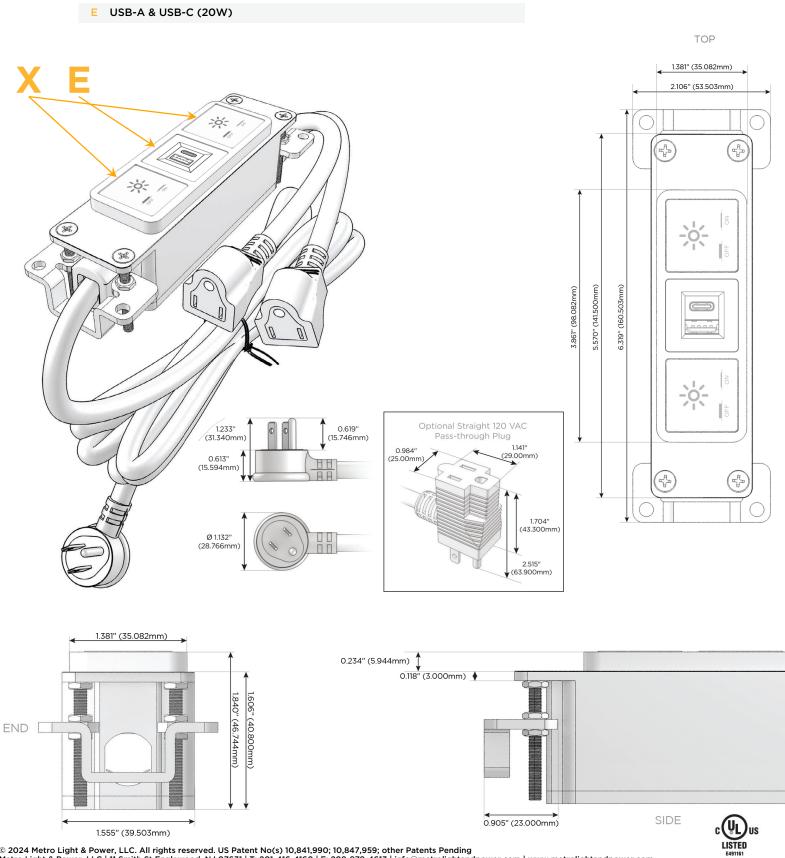

## Module/Port Options:

- A Tamper Resistant AC Receptacle
- E USB-A & USB-C (20W)
- M Double USB-A (Fast Charging Ports 18W)
- H HDMI
- 6 CAT 6
- 12 RJ 12
- X Switched AC
- Y 3-Way Switch (Low Voltage)
- V USB-C (45W High Speed Charging Port)
- S USB-C (25W High Speed Charging Port)
- R Switched AC (Rocker Switch)
- D Dimmer Switch

### Plug:

Supplied with Low Profile Flat 45° Angle 120 VAC Plug

**Optional Standard Straight 120 VAC Plug** 

Optional Straight 120 VAC Pass-through Plug

- CLEAN, COMPACT DESIGN
- STREAMLINED
- LOW PROFILE
- SIDE-EXITING CORDS
- PLUG & PLAY
- 6' AC CORD & PLUG (FLAT PLUG STANDARD)
- CUSTOMIZABLE CONFIGURATIONS AND FINISHES
- UL LISTED FOR MOUNTING IN FURNITURE
- 15A

# METRO LIGHT& POWER M-POWER-3T

AC POWER & DATA CONNECTIVITY SOLUTION

M-POWER-3TBZ2-XEX-BZ2AB

Х

Specs:

Modules/Ports: Switched AC Distributed by

Mormax Company, Inc. 8 Westchester Plaza Elmsford, NY 10523

C 914-699-0101 sales@mormax.com  $\square$ mormax.com