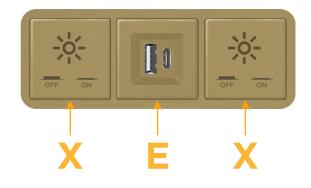

## Module/Port Options:

- A Tamper Resistant AC Receptacle
- E USB-A & USB-C (20W)
- M Double USB-A (Fast Charging Ports 18W)
- H HDMI
- 6 CAT 6
- 12 RJ 12
- X Switched AC
- Y 3-Way Switch (Low Voltage)
- V USB-C (45W High Speed Charging Port)
- S USB-C (25W High Speed Charging Port)
- R Switched AC (Rocker Switch)
- D Dimmer Switch

# METRO LIGHT& POWER M-POWER-3T

AC POWER & DATA CONNECTIVITY SOLUTION

M-POWER-3TBZ2-XEX-BZ2AB

Х

Specs:

Modules/Ports: Switched AC Distributed by

Mormax Company, Inc. 8 Westchester Plaza Elmsford, NY 10523

C 914-699-0101 sales@mormax.com  $\square$ mormax.com