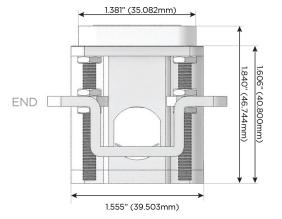

#### Plug:

Supplied with Low Profile Flat 45° Angle 120 VAC Plug

Optional Standard Straight 120 VAC Plug

Optional Straight 120 VAC Pass-through Plug

- CLEAN, COMPACT DESIGN
- STREAMLINED
- LOW PROFILE
- SIDE-EXITING CORDS
- PLUG & PLAY
- 6' AC CORD & PLUG (FLAT PLUG STANDARD)
- CUSTOMIZABLE CONFIGURATIONS AND FINISHES
- UL LISTED FOR MOUNTING IN FURNITURE
- 15A