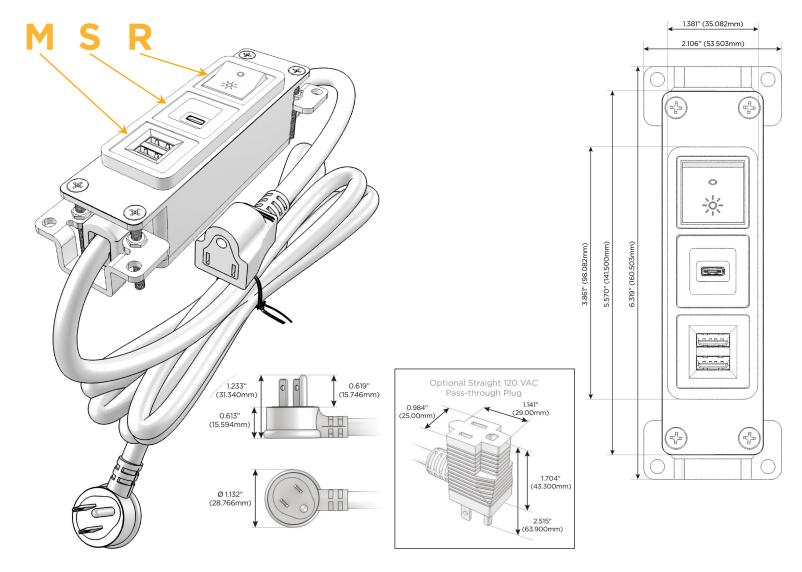

#### Plug:

Supplied with Low Profile Flat 45° Angle 120 VAC Plug

Optional Standard Straight 120 VAC Plug

Optional Straight 120 VAC Pass-through Plug

- CLEAN, COMPACT DESIGN
- STREAMLINED
- LOW PROFILE
- SIDE-EXITING CORDS
- PLUG & PLAY
- 6' AC CORD & PLUG (FLAT PLUG STANDARD)
- CUSTOMIZABLE CONFIGURATIONS AND FINISHES
- UL LISTED FOR MOUNTING IN FURNITURE
- 15A

## **Modules/Ports:**

- M Double USB-A (Fast Charging Ports 18W)
- S USB-C (25W High Speed Charging Port)
- R Switched AC (Rocker Switch)

TOP