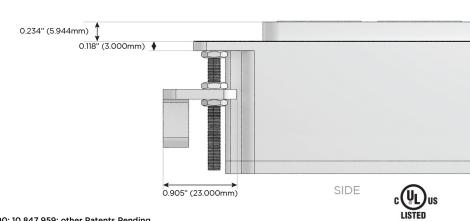

rt)
- R Switched AC (Rocker Switch)
- D Dimmer Switch

#### Plug:

Supplied with Low Profile Flat 45° Angle 120 VAC Plug

Optional Standard Straight 120 VAC Plug

Optional Straight 120 VAC Pass-through Plug

- CLEAN, COMPACT DESIGN
- STREAMLINED
- LOW PROFILE
- SIDE-EXITING CORDS
- PLUG & PLAY
- 6' AC CORD & PLUG (FLAT PLUG STANDARD)
- CUSTOMIZABLE CONFIGURATIONS AND FINISHES
- UL LISTED FOR MOUNTING IN FURNITURE
- 15A





#### AC POWER & DATA CONNECTIVITY SOLUTION

M-POWER-3TBZ2-MSR-BZ2AB

# Distributed by

Mormax Company, Inc.

8 Westchester Plaza

Elmsford, NY 10523

<u>&</u>

914-699-0101

sales@mormax.com
mormax.com

-MSR-BZ2AB

Specs:

## **Modules/Ports:**

- M Double USB-A (Fast Charging Ports 18W)
- S USB-C (25W High Speed Charging Port)
- R Switched AC (Rocker Switch)

TOP