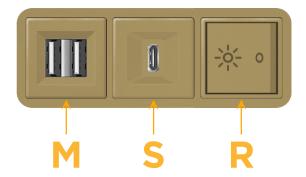

## **Modules/Ports:**

- M Double USB-A (Fast Charging Ports 18W)
- S USB-C (25W High Speed Charging Port)
- R Switched AC (Rocker Switch)

TOP