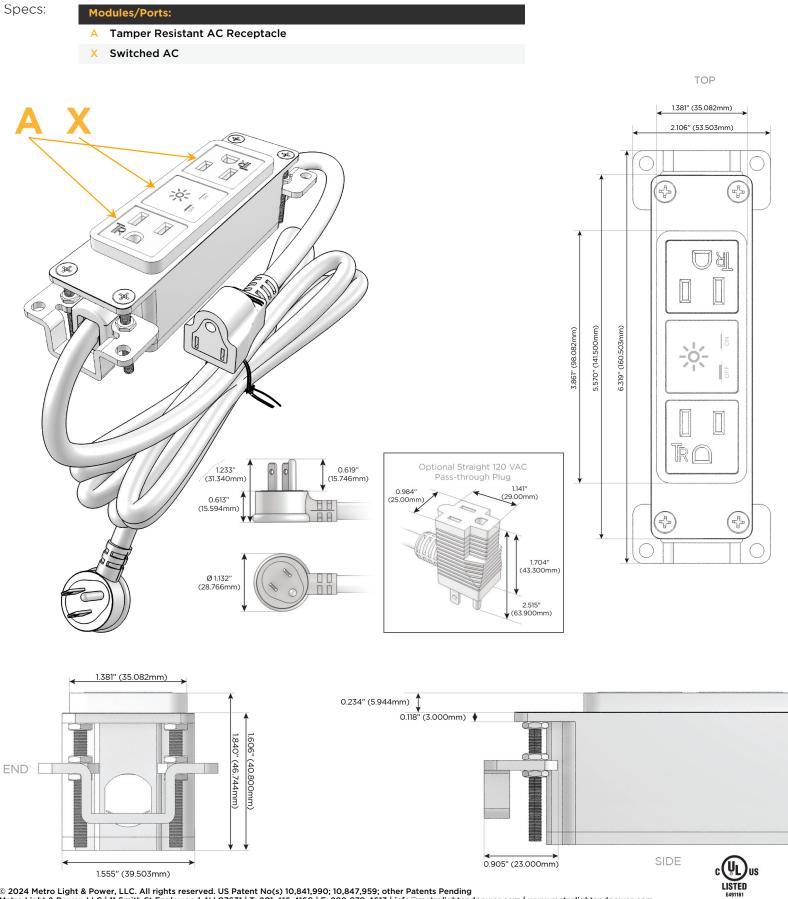

### Module/Port Options:

- A Tamper Resistant AC Receptacle
- E USB-A & USB-C (20W)
- M Double USB-A (Fast Charging Ports 18W)
- H HDMI
- 6 CAT 6
- 12 RJ 12
- X Switched AC
- Y 3-Way Switch (Low Voltage)
- V USB-C (45W High Speed Charging Port)
- S USB-C (25W High Speed Charging Port)
- R Switched AC (Rocker Switch)
- D Dimmer Switch

### Plug:

Supplied with Low Profile Flat 45° Angle 120 VAC Plug

**Optional Standard Straight 120 VAC Plug** 

Optional Straight 120 VAC Pass-through Plug

- CLEAN, COMPACT DESIGN
- STREAMLINED
- LOW PROFILE
- SIDE-EXITING CORDS
- PLUG & PLAY
- 6' AC CORD & PLUG (FLAT PLUG STANDARD)
- CUSTOMIZABLE CONFIGURATIONS AND FINISHES
- UL LISTED FOR MOUNTING IN FURNITURE
- 15A