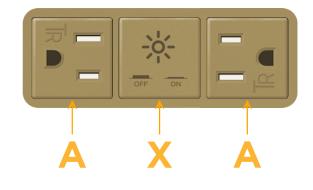

### Module/Port Options:

- A Tamper Resistant AC Receptacle
- E USB-A & USB-C (20W)
- M Double USB-A (Fast Charging Ports 18W)
- H HDMI
- 6 CAT 6
- 12 RJ 12
- X Switched AC
- Y 3-Way Switch (Low Voltage)
- V USB-C (45W High Speed Charging Port)
- S USB-C (25W High Speed Charging Port)
- R Switched AC (Rocker Switch)
- D Dimmer Switch