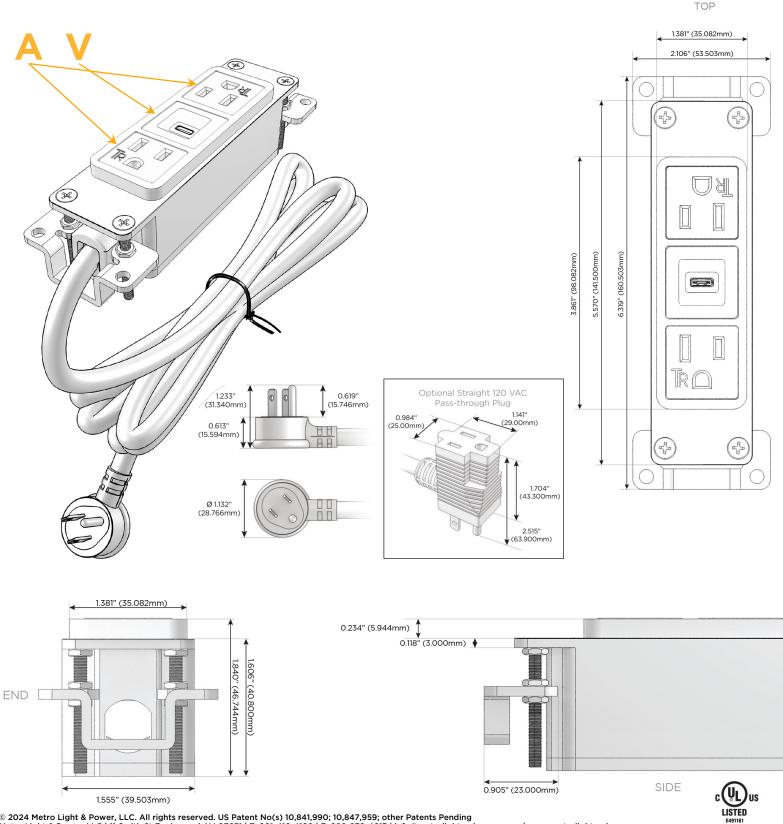

### Module/Port Options:

- A Tamper Resistant AC Receptacle
- E USB-A & USB-C (20W)
- M Double USB-A (Fast Charging Ports 18W)
- H HDMI
- 6 CAT 6
- 12 RJ 12
- X Switched AC
- Y 3-Way Switch (Low Voltage)
- V USB-C (45W High Speed Charging Port)
- S USB-C (25W High Speed Charging Port)
- R Switched AC (Rocker Switch)
- D Dimmer Switch

### Plug:

Supplied with Low Profile Flat 45° Angle 120 VAC Plug

**Optional Standard Straight 120 VAC Plug** 

Optional Straight 120 VAC Pass-through Plug

- CLEAN, COMPACT DESIGN
- STREAMLINED
- LOW PROFILE
- SIDE-EXITING CORDS
- PLUG & PLAY
- 6' AC CORD & PLUG (FLAT PLUG STANDARD)
- CUSTOMIZABLE CONFIGURATIONS AND FINISHES
- UL LISTED FOR MOUNTING IN FURNITURE
- 15A

## AC POWER & DATA CONNECTIVITY SOLUTION

M-POWER-3TBZ2-AVA-BZ2AB

Specs:

- Modules/Ports:
  - **Tamper Resistant AC Receptacle** Α
  - USB-C (45W High Speed Charging Port) V

Distributed by

Mormax Company, Inc. 8 Westchester Plaza Elmsford, NY 10523