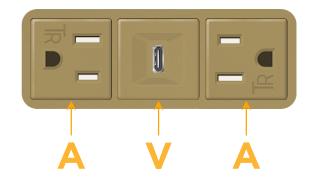

## AC POWER & DATA CONNECTIVITY SOLUTION

M-POWER-3TBZ2-AVA-BZ2AB

Specs:

- Modules/Ports:
  - **Tamper Resistant AC Receptacle** Α
  - USB-C (45W High Speed Charging Port) V

Distributed by

Mormax Company, Inc. 8 Westchester Plaza Elmsford, NY 10523