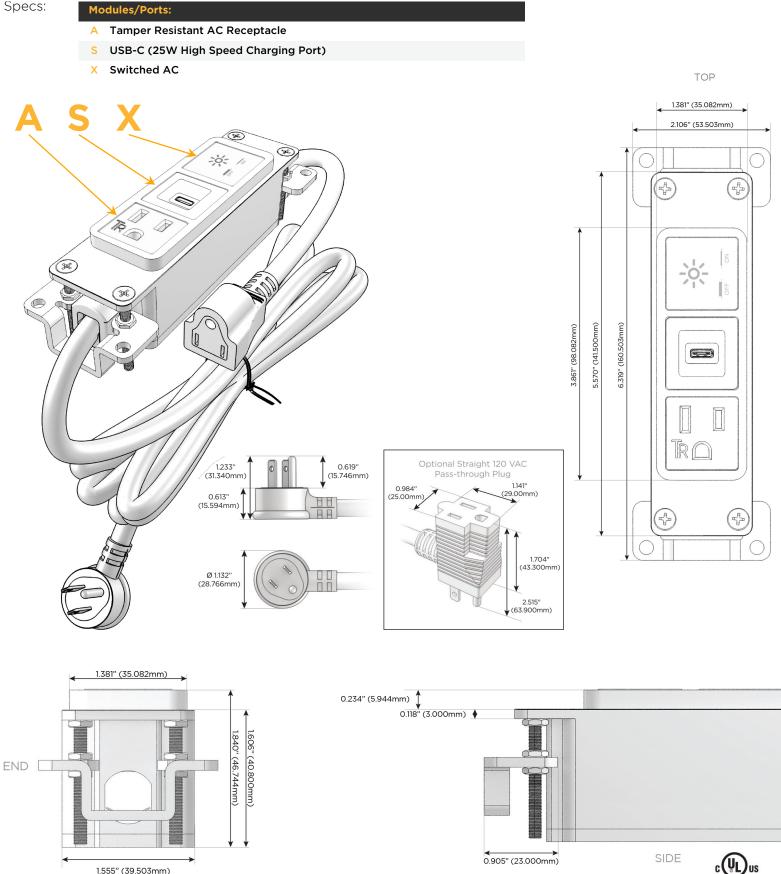

## Module/Port Options:

- A Tamper Resistant AC Receptacle
- E USB-A & USB-C (20W)
- M Double USB-A (Fast Charging Ports 18W)
- H HDMI
- 6 CAT 6
- 12 RJ 12
- X Switched AC
- Y 3-Way Switch (Low Voltage)
- V USB-C (45W High Speed Charging Port)
- S USB-C (25W High Speed Charging Port)
- R Switched AC (Rocker Switch)
- D Dimmer Switch

### Plug:

Supplied with Low Profile Flat 45° Angle 120 VAC Plug

Optional Standard Straight 120 VAC Plug

Optional Straight 120 VAC Pass-through Plug

- CLEAN, COMPACT DESIGN
- STREAMLINED
- LOW PROFILE
- SIDE-EXITING CORDS
- PLUG & PLAY
- 6' AC CORD & PLUG (FLAT PLUG STANDARD)
- CUSTOMIZABLE CONFIGURATIONS AND FINISHES
- UL LISTED FOR MOUNTING IN FURNITURE
- 15A