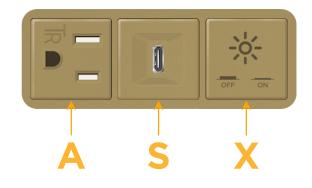

## Module/Port Options:

- A Tamper Resistant AC Receptacle
- E USB-A & USB-C (20W)
- M Double USB-A (Fast Charging Ports 18W)
- H HDMI
- 6 CAT 6
- 12 RJ 12
- X Switched AC
- Y 3-Way Switch (Low Voltage)
- V USB-C (45W High Speed Charging Port)
- S USB-C (25W High Speed Charging Port)
- R Switched AC (Rocker Switch)
- D Dimmer Switch