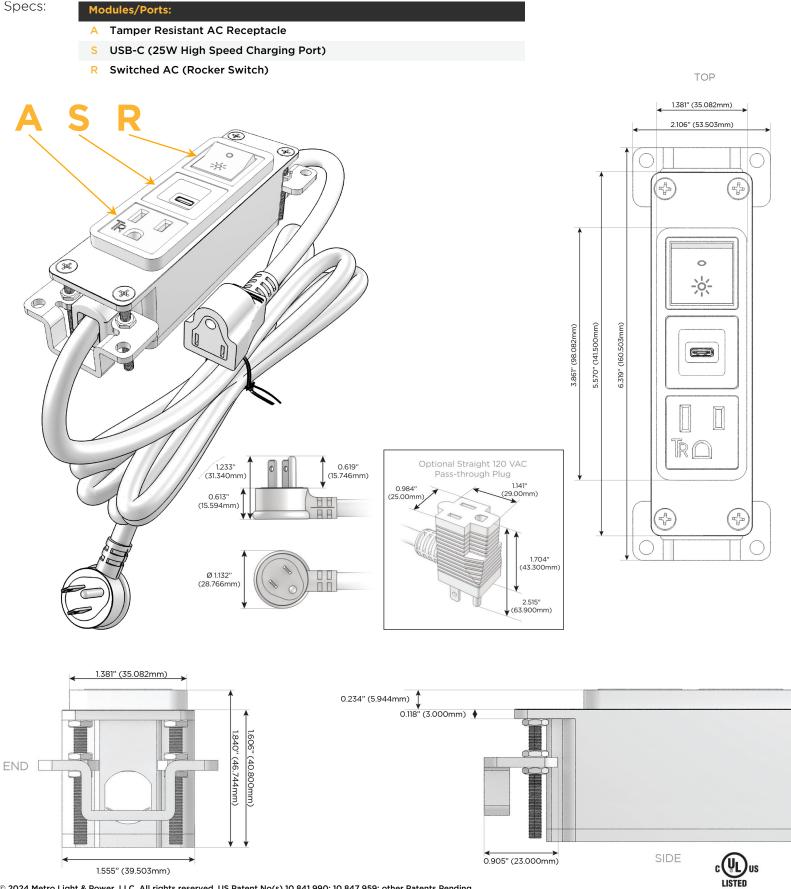

## Module/Port Options:

- A Tamper Resistant AC Receptacle
- E USB-A & USB-C (20W)
- M Double USB-A (Fast Charging Ports 18W)
- H HDMI
- 6 CAT 6
- 12 RJ 12
- X Switched AC
- Y 3-Way Switch (Low Voltage)
- V USB-C (45W High Speed Charging Port)
- S USB-C (25W High Speed Charging Port)
- R Switched AC (Rocker Switch)
- D Dimmer Switch

### Plug:

Supplied with Low Profile Flat 45° Angle 120 VAC Plug

**Optional Standard Straight 120 VAC Plug** 

Optional Straight 120 VAC Pass-through Plug

- CLEAN, COMPACT DESIGN
- STREAMLINED
- LOW PROFILE
- SIDE-EXITING CORDS
- PLUG & PLAY
- 6' AC CORD & PLUG (FLAT PLUG STANDARD)
- CUSTOMIZABLE CONFIGURATIONS AND FINISHES
- UL LISTED FOR MOUNTING IN FURNITURE
- 15A