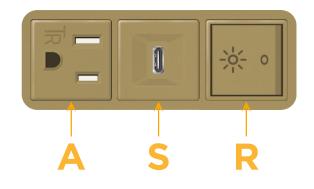

## Module/Port Options:

- A Tamper Resistant AC Receptacle
- E USB-A & USB-C (20W)
- M Double USB-A (Fast Charging Ports 18W)
- H HDMI
- 6 CAT 6
- 12 RJ 12
- X Switched AC
- Y 3-Way Switch (Low Voltage)
- V USB-C (45W High Speed Charging Port)
- S USB-C (25W High Speed Charging Port)
- R Switched AC (Rocker Switch)
- D Dimmer Switch