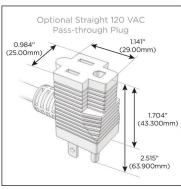

### Plug:

Supplied with Low Profile Flat 45° Angle 120 VAC Plug

Optional Standard Straight 120 VAC Plug

Optional Straight 120 VAC Pass-through Plug

- · CLEAN, COMPACT DESIGN
- STREAMLINED
- LOW PROFILE
- SIDE-EXITING CORDS
- PLUG & PLAY
- 6' AC CORD & PLUG (FLAT PLUG STANDARD)
- CUSTOMIZABLE CONFIGURATIONS AND FINISHES
- UL LISTED FOR MOUNTING IN FURNITURE
- 15A