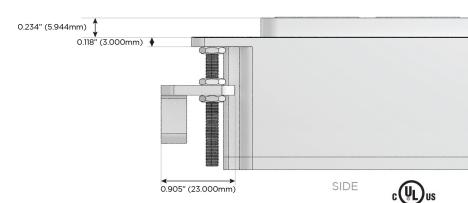

### AC POWER & DATA CONNECTIVITY SOLUTION

M-POWER-3TBZ2-ARA-BZ2AB

Distributed by

MORMAX

Mormax Company, Inc.

914-699-0101

TOP

8 Westchester Plaza Elmsford, NY 10523

sales@mormax.com mormax.com

Specs: **Modules/Ports:** 

**Tamper Resistant AC Receptacle** 

Switched AC (Rocker Switch)

0.619" 1.233' (15.746mm) (15.594mm) Ø 1.132" (28.766mm)