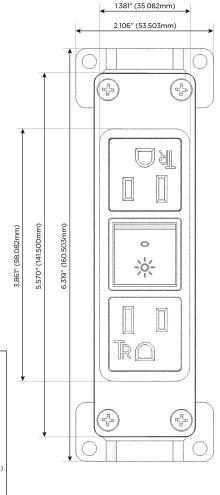

## **Module/Port Options:**

- A Tamper Resistant AC Receptacle
- E USB-A & USB-C (20W)
- M Double USB-A (Fast Charging Ports 18W)
- H HDMI
- 6 CAT 6
- 12 RJ 12
- X Switched AC
- Y 3-Way Switch (Low Voltage)
- V USB-C (45W High Speed Charging Port)
- S USB-C (25W High Speed Charging Port)
- R Switched AC (Rocker Switch)
- D Dimmer Switch

sales@mormax.com mormax.com

Specs: **Modules/Ports:** 

**Tamper Resistant AC Receptacle** 

Switched AC (Rocker Switch)

0.619" 1.233' (15.746mm) (15.594mm) Ø 1.132" (28.766mm)