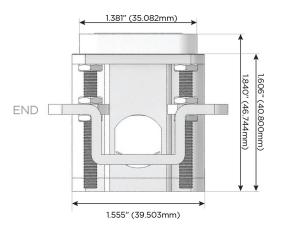

ed Charging Port)
- R Switched AC (Rocker Switch)
- D Dimmer Switch

### Plug:

Supplied with Low Profile Flat 45° Angle 120 VAC Plug

Optional Standard Straight 120 VAC Plug

Optional Straight 120 VAC Pass-through Plug

- · CLEAN, COMPACT DESIGN
- STREAMLINED
- LOW PROFILE
- SIDE-EXITING CORDS
- PLUG & PLAY
- 6' AC CORD & PLUG (FLAT PLUG STANDARD)
- CUSTOMIZABLE CONFIGURATIONS AND FINISHES
- UL LISTED FOR MOUNTING IN FURNITURE
- 15A





### AC POWER & DATA CONNECTIVITY SOLUTION

M-POWER-3TBZ2-ARA-BZ2AB

Distributed by

MORMAX

Mormax Company, Inc.

914-699-0101

TOP

8 Westchester Plaza Elmsford, NY 10523

sales@mormax.com mormax.com

Specs: **Modules/Ports:** 

**Tamper Resistant AC Receptacle** 

Switched AC (Rocker Switch)

0.619" 1.233' (15.746mm) (15.594mm) Ø 1.132" (28.766mm)