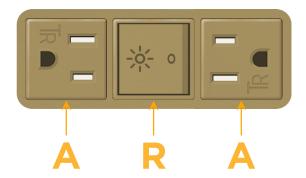

## **Module/Port Options:**

- A Tamper Resistant AC Receptacle
- E USB-A & USB-C (20W)
- M Double USB-A (Fast Charging Ports 18W)
- H HDMI
- 6 CAT 6
- 12 RJ 12
- X Switched AC
- Y 3-Way Switch (Low Voltage)
- V USB-C (45W High Speed Charging Port)
- S USB-C (25W High Speed Charging Port)
- R Switched AC (Rocker Switch)
- D Dimmer Switch

sales@mormax.com mormax.com

Specs: **Modules/Ports:** 

**Tamper Resistant AC Receptacle** 

Switched AC (Rocker Switch)

0.619" 1.233' (15.746mm) (15.594mm) Ø 1.132" (28.766mm)