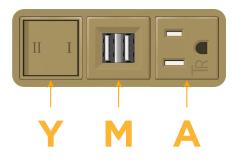

### Features:

- **Module/Port Options:**
- **Tamper Resistant AC Receptacle** Α
- E USB-A & USB-C (20W)
- Double USB-A (Fast Charging Ports 18W) Μ
- H HDMI
- CAT 6 6
- 12 RJ 12
- Switched AC Х
- 3-Way Switch (Low Voltage) Y
- USB-C (45W High Speed Charging Port) V
- USB-C (25W High Speed Charging Port) S
- Switched AC (Rocker Switch) D
- **Dimmer Switch** D