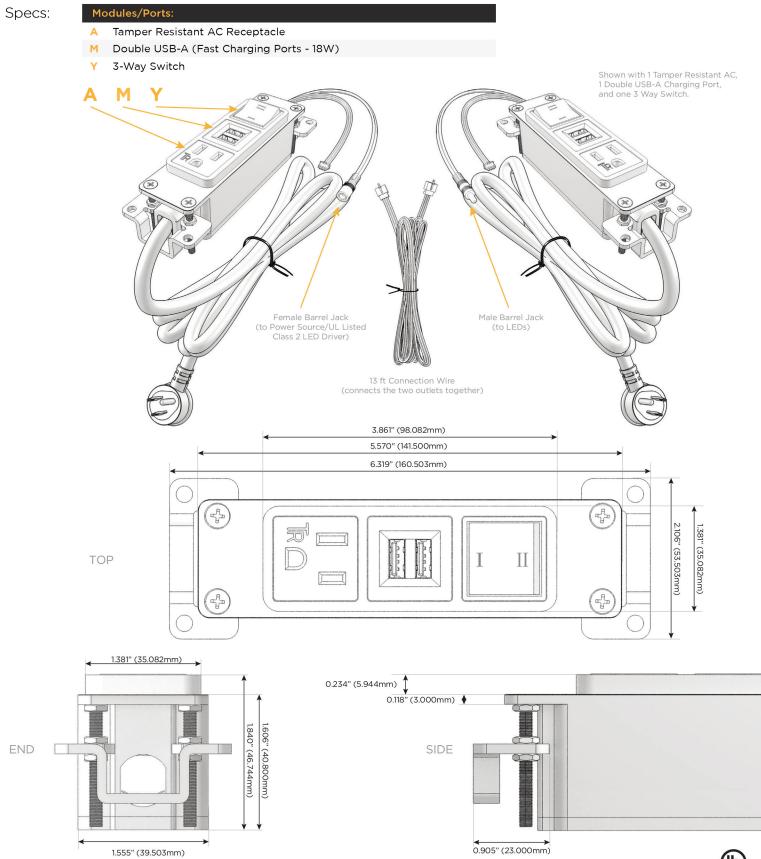

### Features:

- **Module/Port Options:**
- **Tamper Resistant AC Receptacle** Α
- E USB-A & USB-C (20W)
- Double USB-A (Fast Charging Ports 18W) Μ
- H HDMI
- CAT 6 6
- 12 RJ 12
- Switched AC Х
- 3-Way Switch (Low Voltage) Y
- USB-C (45W High Speed Charging Port) V
- USB-C (25W High Speed Charging Port) S
- Switched AC (Rocker Switch) D
- **Dimmer Switch** D

#### Plug:

- Supplied with Low Profile Flat 45° Angle 120 VAC Plug
- **Optional Standard Straight 120 VAC Plug**
- **Optional Straight 120 VAC Pass-through Plug**

- CLEAN, COMPACT DESIGN
- STREAMLINED
- LOW PROFILE
- SIDE-EXITING CORDS
- **PLUG & PLAY**
- 6' AC CORD & PLUG (FLAT PLUG STANDARD)
- CUSTOMIZABLE CONFIGURATIONS AND FINISHES
- UL LISTED FOR MOUNTING IN FURNITURE
- 15A

UL LISTED AND APPROVED FOR USE ONLY WITH METRO LIGHT & POWER'S UL LISTED LEDS & CLASS 2 UL LISTED LED DRIVERS