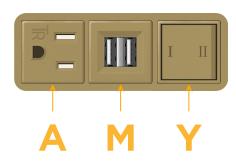

### Features:

- **Module/Port Options:**
- **Tamper Resistant AC Receptacle** Α
- E USB-A & USB-C (20W)
- Double USB-A (Fast Charging Ports 18W) Μ
- H HDMI
- CAT 6 6
- 12 RJ 12
- Switched AC Х
- 3-Way Switch (Low Voltage) Y
- USB-C (45W High Speed Charging Port) V
- USB-C (25W High Speed Charging Port) S
- Switched AC (Rocker Switch) D
- **Dimmer Switch** D