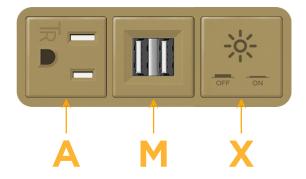

# **Modules/Ports:**

- A Tamper Resistant AC Receptacle
- M Double USB-A (Fast Charging Ports 18W)
- X Switched AC

TOP