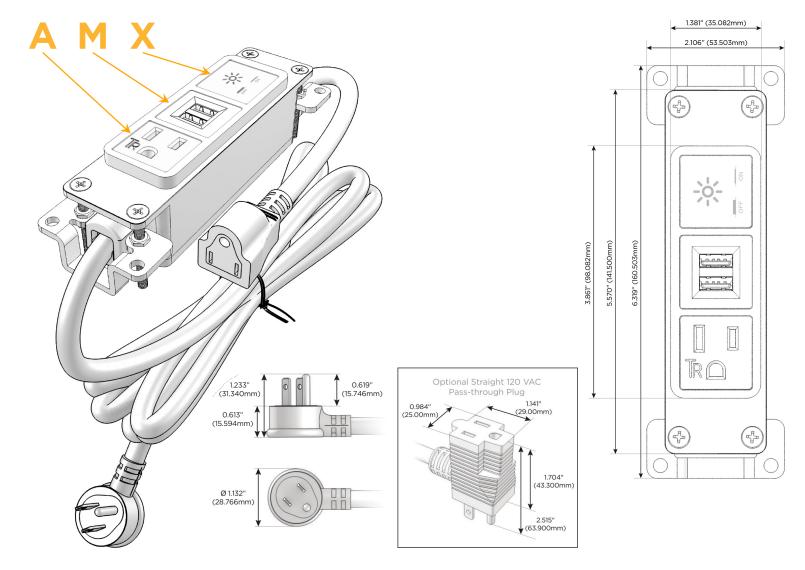

# **Module/Port Options:**

- A Tamper Resistant AC Receptacle
- E USB-A & USB-C (20W)
- M Double USB-A (Fast Charging Ports 18W)
- H HDMI
- 6 CAT 6
- 12 RJ 12
- X Switched AC
- Y 3-Way Switch (Low Voltage)
- V USB-C (45W High Speed Charging Port)
- S USB-C (25W High Speed Charging Port)
- R Switched AC (Rocker Switch)
- D Dimmer Switch

### Plug:

Supplied with Low Profile Flat 45° Angle 120 VAC Plug

Optional Standard Straight 120 VAC Plug

Optional Straight 120 VAC Pass-through Plug

- · CLEAN, COMPACT DESIGN
- STREAMLINED
- LOW PROFILE
- SIDE-EXITING CORDS
- PLUG & PLAY
- 6' AC CORD & PLUG (FLAT PLUG STANDARD)
- CUSTOMIZABLE CONFIGURATIONS AND FINISHES
- UL LISTED FOR MOUNTING IN FURNITURE
- 15A

# **Modules/Ports:**

- A Tamper Resistant AC Receptacle
- M Double USB-A (Fast Charging Ports 18W)
- X Switched AC

TOP