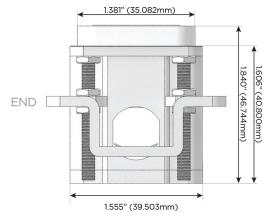

### Plug:

Supplied with Low Profile Flat 45° Angle 120 VAC Plug

Optional Standard Straight 120 VAC Plug

Optional Straight 120 VAC Pass-through Plug

- · CLEAN, COMPACT DESIGN
- STREAMLINED
- LOW PROFILE
- SIDE-EXITING CORDS
- PLUG & PLAY
- 6' AC CORD & PLUG (FLAT PLUG STANDARD)
- CUSTOMIZABLE CONFIGURATIONS AND FINISHES
- UL LISTED FOR MOUNTING IN FURNITURE
- 15A