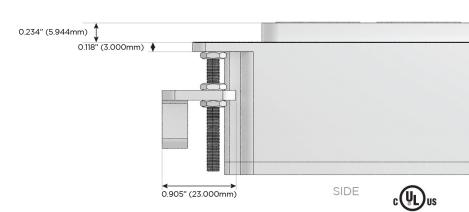

### Plug:

Supplied with Low Profile Flat 45° Angle 120 VAC Plug

Optional Standard Straight 120 VAC Plug

Optional Straight 120 VAC Pass-through Plug

- · CLEAN, COMPACT DESIGN
- STREAMLINED
- LOW PROFILE
- SIDE-EXITING CORDS
- PLUG & PLAY
- 6' AC CORD & PLUG (FLAT PLUG STANDARD)
- CUSTOMIZABLE CONFIGURATIONS AND FINISHES
- UL LISTED FOR MOUNTING IN FURNITURE
- 15A