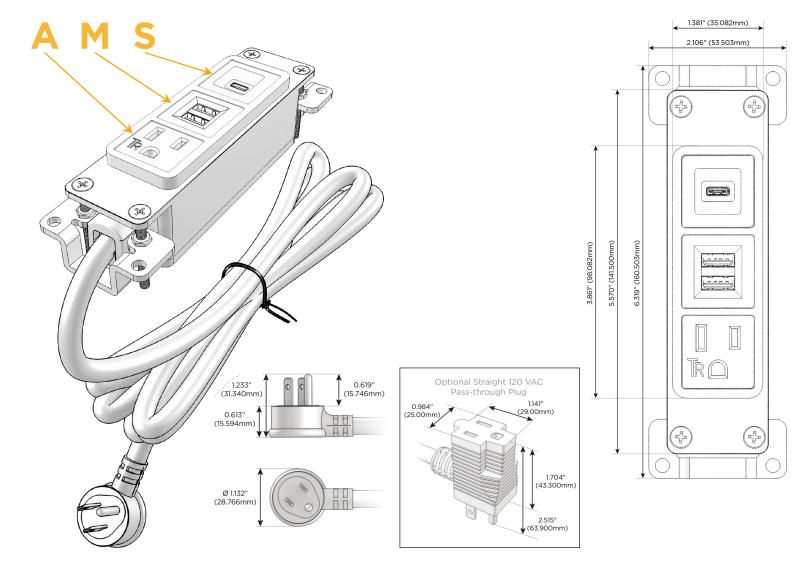

## **Module/Port Options:**

- A Tamper Resistant AC Receptacle
- E USB-A & USB-C (20W)
- M Double USB-A (Fast Charging Ports 18W)
- H HDMI
- 6 CAT 6
- 12 RJ 12
- X Switched AC
- Y 3-Way Switch (Low Voltage)
- V USB-C (45W High Speed Charging Port)
- S USB-C (25W High Speed Charging Port)
- R Switched AC (Rocker Switch)
- D Dimmer Switch

### Plug:

Supplied with Low Profile Flat 45° Angle 120 VAC Plug

Optional Standard Straight 120 VAC Plug

Optional Straight 120 VAC Pass-through Plug

- · CLEAN, COMPACT DESIGN
- STREAMLINED
- LOW PROFILE
- SIDE-EXITING CORDS
- PLUG & PLAY
- 6' AC CORD & PLUG (FLAT PLUG STANDARD)
- CUSTOMIZABLE CONFIGURATIONS AND FINISHES
- UL LISTED FOR MOUNTING IN FURNITURE
- 15A

Specs: **Modules/Ports:** 

- **Tamper Resistant AC Receptacle**
- Double USB-A (Fast Charging Ports 18W)
- USB-C (25W High Speed Charging Port)

TOP