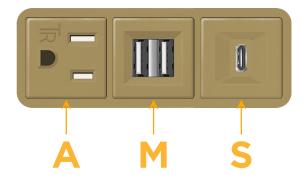

Specs: **Modules/Ports:** 

- **Tamper Resistant AC Receptacle**
- Double USB-A (Fast Charging Ports 18W)
- USB-C (25W High Speed Charging Port)

TOP