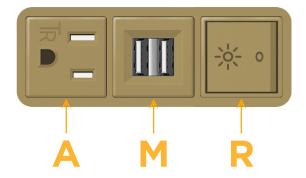

## **Module/Port Options:**

- A Tamper Resistant AC Receptacle
- E USB-A & USB-C (20W)
- M Double USB-A (Fast Charging Ports 18W)
- H HDMI
- 6 CAT 6
- 12 RJ 12
- X Switched AC
- Y 3-Way Switch (Low Voltage)
- V USB-C (45W High Speed Charging Port)
- S USB-C (25W High Speed Charging Port)
- R Switched AC (Rocker Switch)
- D Dimmer Switch

## **Modules/Ports:**

- A Tamper Resistant AC Receptacle
- M Double USB-A (Fast Charging Ports 18W)
- R Switched AC (Rocker Switch)

TOP