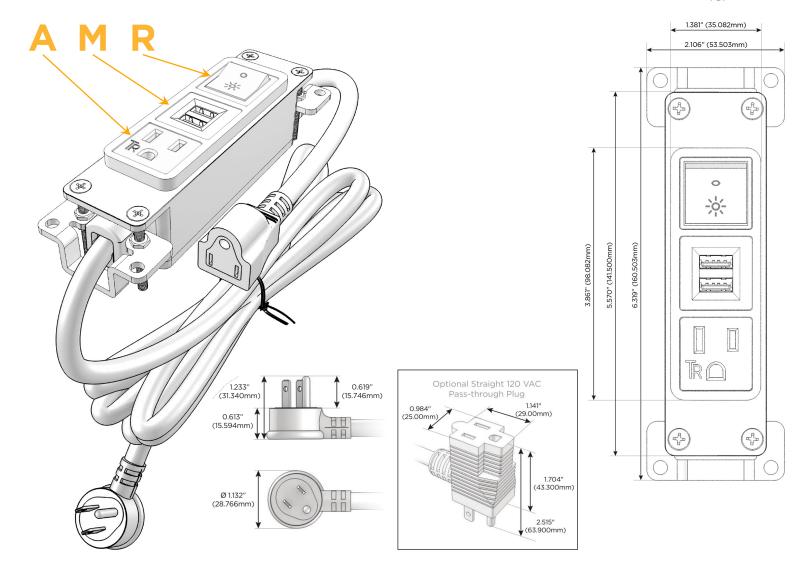

#### Plug:

Supplied with Low Profile Flat 45° Angle 120 VAC Plug

Optional Standard Straight 120 VAC Plug

Optional Straight 120 VAC Pass-through Plug

- CLEAN, COMPACT DESIGN
- STREAMLINED
- LOW PROFILE
- SIDE-EXITING CORDS
- PLUG & PLAY
- 6' AC CORD & PLUG (FLAT PLUG STANDARD)
- CUSTOMIZABLE CONFIGURATIONS AND FINISHES
- UL LISTED FOR MOUNTING IN FURNITURE
- 15A

## **Modules/Ports:**

- A Tamper Resistant AC Receptacle
- M Double USB-A (Fast Charging Ports 18W)
- R Switched AC (Rocker Switch)

TOP