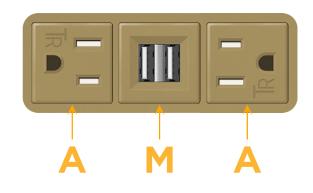

# Modules/Ports:

# A Tamper Resistant AC Receptacle

M Double USB-A (Fast Charging Ports - 18W)

Distributed by

Mormax Company, Inc. 8 Westchester Plaza Elmsford, NY 10523

TOP

© 2024 Metro Light & Power, LLC. All rights reserved. US Patent No(s) 10,841,990; 10,847,959; other Patents Pending Metro Light & Power, LLC | 11 Smith St Englewood, NJ 07631 | T: 201-416-4160 | F: 208-979-4613 | info@metrolightandpower.com | www.metrolightandpower.com LISTED E491161