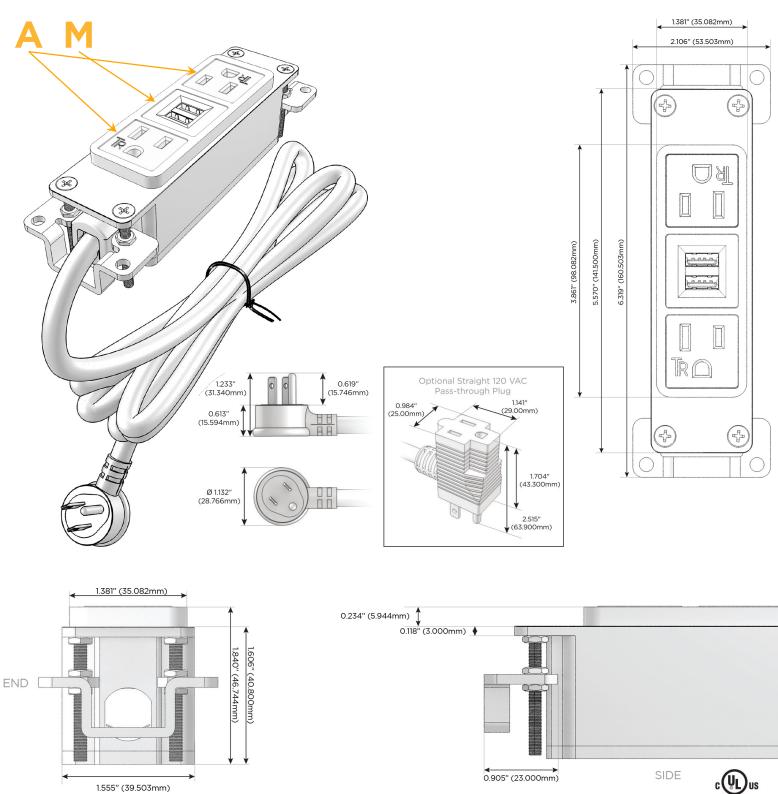

#### Plug:

Supplied with Low Profile Flat 45° Angle 120 VAC Plug

**Optional Standard Straight 120 VAC Plug** 

Optional Straight 120 VAC Pass-through Plug

- CLEAN, COMPACT DESIGN
- STREAMLINED
- LOW PROFILE
- SIDE-EXITING CORDS
- PLUG & PLAY
- 6' AC CORD & PLUG (FLAT PLUG STANDARD)
- CUSTOMIZABLE CONFIGURATIONS AND FINISHES
- UL LISTED FOR MOUNTING IN FURNITURE
- 15A

### AC POWER & DATA CONNECTIVITY SOLUTION

M-POWER-3TBZ2-AMA-BZ2AB

Specs:

# Modules/Ports:

# A Tamper Resistant AC Receptacle

M Double USB-A (Fast Charging Ports - 18W)

Distributed by

Mormax Company, Inc. 8 Westchester Plaza Elmsford, NY 10523

TOP

© 2024 Metro Light & Power, LLC. All rights reserved. US Patent No(s) 10,841,990; 10,847,959; other Patents Pending Metro Light & Power, LLC | 11 Smith St Englewood, NJ 07631 | T: 201-416-4160 | F: 208-979-4613 | info@metrolightandpower.com | www.metrolightandpower.com LISTED E491161