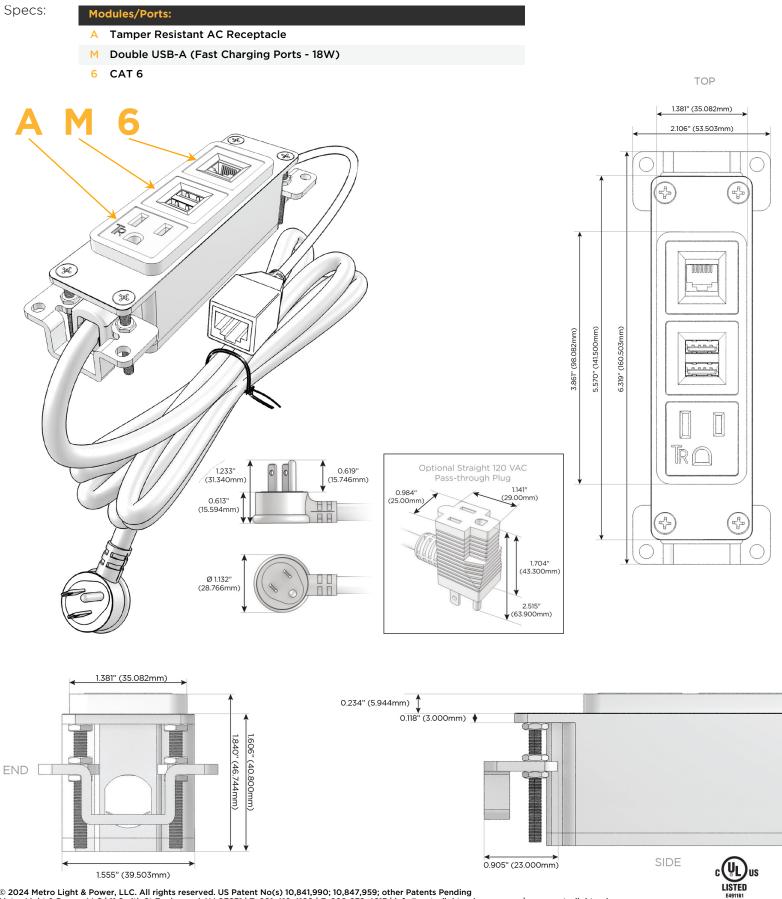

#### Module/Port Options:

- A Tamper Resistant AC Receptacle
- E USB-A & USB-C (20W)
- M Double USB-A (Fast Charging Ports 18W)
- H HDMI
- 6 CAT 6
- 12 RJ 12
- X Switched AC
- Y 3-Way Switch (Low Voltage)
- V USB-C (45W High Speed Charging Port)
- S USB-C (25W High Speed Charging Port)
- R Switched AC (Rocker Switch)
- D Dimmer Switch

#### Plug:

Supplied with Low Profile Flat 45° Angle 120 VAC Plug

**Optional Standard Straight 120 VAC Plug** 

Optional Straight 120 VAC Pass-through Plug

- CLEAN, COMPACT DESIGN
- STREAMLINED
- LOW PROFILE
- SIDE-EXITING CORDS
- PLUG & PLAY
- 6' AC CORD & PLUG (FLAT PLUG STANDARD)
- CUSTOMIZABLE CONFIGURATIONS AND FINISHES
- UL LISTED FOR MOUNTING IN FURNITURE
- 15A