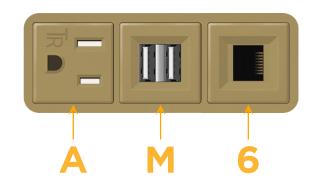

#### Module/Port Options:

- A Tamper Resistant AC Receptacle
- E USB-A & USB-C (20W)
- M Double USB-A (Fast Charging Ports 18W)
- H HDMI
- 6 CAT 6
- 12 RJ 12
- X Switched AC
- Y 3-Way Switch (Low Voltage)
- V USB-C (45W High Speed Charging Port)
- S USB-C (25W High Speed Charging Port)
- R Switched AC (Rocker Switch)
- D Dimmer Switch