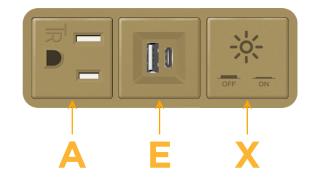

### Module/Port Options:

- A Tamper Resistant AC Receptacle
- E USB-A & USB-C (20W)
- M Double USB-A (Fast Charging Ports 18W)
- H HDMI
- 6 CAT 6
- 12 RJ 12
- X Switched AC
- Y 3-Way Switch (Low Voltage)
- V USB-C (45W High Speed Charging Port)
- S USB-C (25W High Speed Charging Port)
- R Switched AC (Rocker Switch)
- D Dimmer Switch