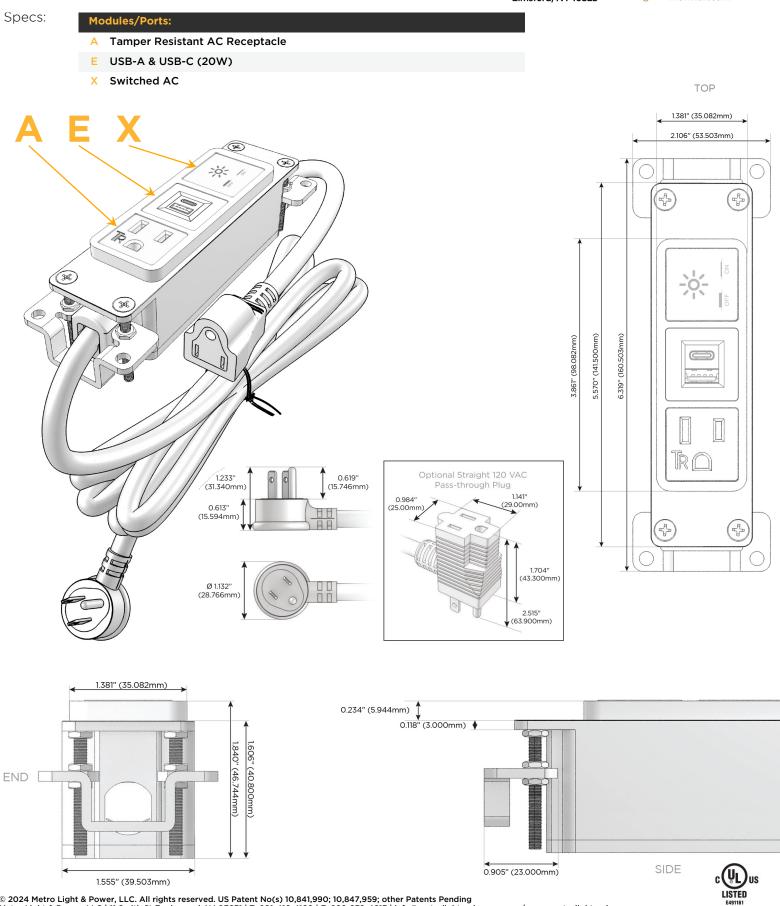

### Module/Port Options:

- A Tamper Resistant AC Receptacle
- E USB-A & USB-C (20W)
- M Double USB-A (Fast Charging Ports 18W)
- H HDMI
- 6 CAT 6
- 12 RJ 12
- X Switched AC
- Y 3-Way Switch (Low Voltage)
- V USB-C (45W High Speed Charging Port)
- S USB-C (25W High Speed Charging Port)
- R Switched AC (Rocker Switch)
- D Dimmer Switch

#### Plug:

Supplied with Low Profile Flat 45° Angle 120 VAC Plug

Optional Standard Straight 120 VAC Plug

Optional Straight 120 VAC Pass-through Plug

- CLEAN, COMPACT DESIGN
- STREAMLINED
- LOW PROFILE
- SIDE-EXITING CORDS
- PLUG & PLAY
- 6' AC CORD & PLUG (FLAT PLUG STANDARD)
- CUSTOMIZABLE CONFIGURATIONS AND FINISHES
- UL LISTED FOR MOUNTING IN FURNITURE
- 15A