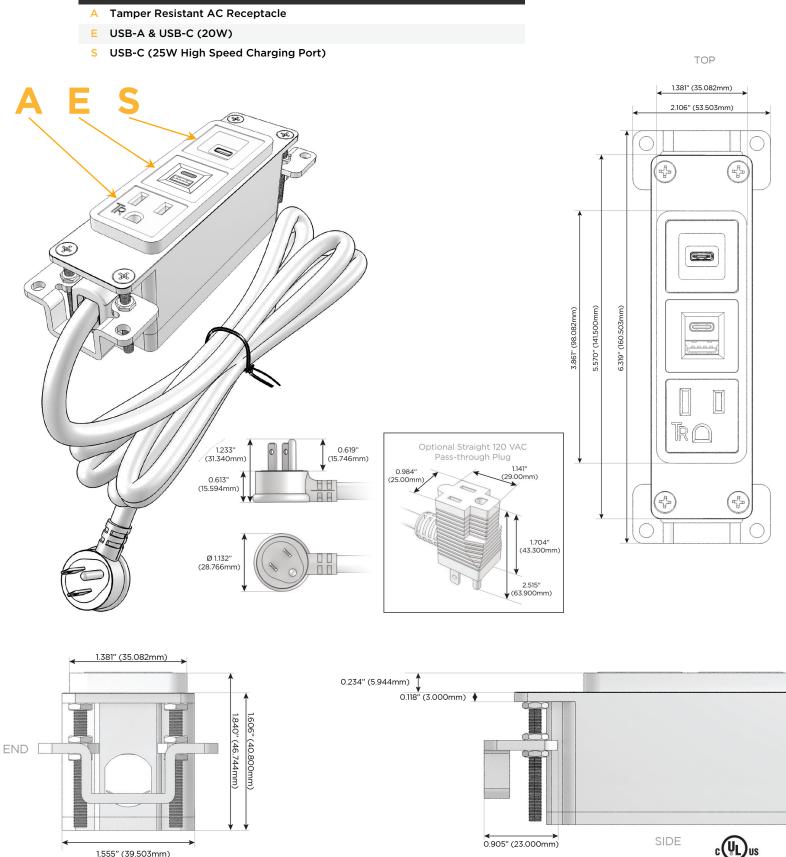

## Module/Port Options:

- A Tamper Resistant AC Receptacle
- E USB-A & USB-C (20W)
- M Double USB-A (Fast Charging Ports 18W)
- H HDMI
- 6 CAT 6
- 12 RJ 12
- X Switched AC
- Y 3-Way Switch (Low Voltage)
- V USB-C (45W High Speed Charging Port)
- S USB-C (25W High Speed Charging Port)
- R Switched AC (Rocker Switch)
- D Dimmer Switch

### Plug:

Supplied with Low Profile Flat 45° Angle 120 VAC Plug

**Optional Standard Straight 120 VAC Plug** 

Optional Straight 120 VAC Pass-through Plug

- CLEAN, COMPACT DESIGN
- STREAMLINED
- LOW PROFILE
- SIDE-EXITING CORDS
- PLUG & PLAY
- 6' AC CORD & PLUG (FLAT PLUG STANDARD)
- CUSTOMIZABLE CONFIGURATIONS AND FINISHES
- UL LISTED FOR MOUNTING IN FURNITURE
- 15A