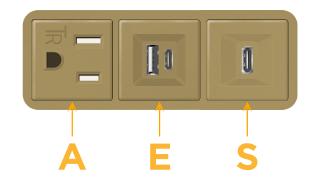

## Module/Port Options:

- A Tamper Resistant AC Receptacle
- E USB-A & USB-C (20W)
- M Double USB-A (Fast Charging Ports 18W)
- H HDMI
- 6 CAT 6
- 12 RJ 12
- X Switched AC
- Y 3-Way Switch (Low Voltage)
- V USB-C (45W High Speed Charging Port)
- S USB-C (25W High Speed Charging Port)
- R Switched AC (Rocker Switch)
- D Dimmer Switch